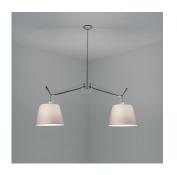

#### Collection =

Design

| (P20) | (P) us | (P20) | (DIN |
|-------|--------|-------|------|
|-------|--------|-------|------|

## Colors & Finishes =

Parchment (Diffuser)

Aluminum (Body)

Matte Aluminum (Canopy)

#### Materials =

- Arms in extruded aluminum
- Joints and tension control knobs in die-cast aluminum
- Internal tension springs and external tension control cables in stainless steel
- Telescopic stem in chrome plated steel

## Features & Accessories

- Fully adjustable articulated arms
- Telescopic stem adjustable at installation
- Mounting to standard electrical junction boxes