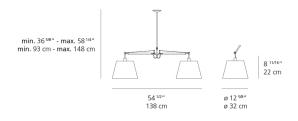

--------|--------------------|--|
| Lamp              | max 2X150W E26/A19 |  |
| Lamp Included     | No                 |  |
| Control type      | Dimmable 2-Wire    |  |
| Input Voltage     | 120V               |  |
| Power consumption | N/A                |  |
| Ballast           | N/A                |  |

## Colors & Finishes =

Parchment (Diffuser)

Aluminum (Body)

Matte Aluminum (Canopy)

#### Materials =

- Arms in extruded aluminum
- Joints and tension control knobs in die-cast aluminum
- Internal tension springs and external tension control cables in stainless steel
- Telescopic stem in chrome plated steel

## Features & Accessories

- Fully adjustable articulated arms
- Telescopic stem adjustable at installation
- Mounting to standard electrical junction boxes

## Dimensions =



## Packaging =

3 Boxes

1 x 19-3/8" x 7-9/16" x 19-1/2" / 6.61 lbs - 49 cm x 19 cm x 95 cm / 3 kg

2 x 13-7/8" x 13-7/8" x 11-7/8" / 1.1 lbs - 35 cm x 35 cm x 30 cm / .5 kg

## Light distribution =

Diffused



# Luminaire weight

5.07 lbs / 2.3 kg

Warranty
5 year Limited warranty

Red = Max Cd. Through Vertical plane
Blue = Max Cd. Through Horizontal plane