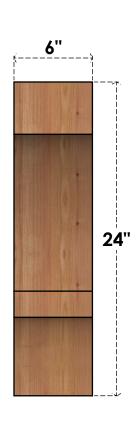

## BRC06X18X24BOA00RWR

6"W X 18"D X 24"H BALBOA ROUGH SAWN BRACE, WESTERN RED CEDAR

SIDE

## **NOTES**

- 1. INSTALLATION TO BE COMPLETED IN ACCORDANCE WITH MANUFACTURER'S SPECIFICATIONS.
  2. DRAWING MAY NOT BE TO SCALE
- 3. THIS DRAWING IS INTENDED FOR DESIGN AND PLANNING PURPOSES ONLY.
- 4. ALL INFORMATION CONTAINED HEREIN WAS CURRENT AT THE TIME OF DEVELOPMENT BUT MUST BE REVIEWED AND APPROVED BY THE PRODUCT MANUFACTURER TO BE CONSIDERED ACCURATE.
- 5. PRODUCTS ARE NOT KILN DRIED. THIS ITEM IS UNIQUE AND WILL CONTAIN THE NATURAL VARIATIONS THAT THE WOOD SPECIES OFFERS. THIS MAY RESULT IN VARIATIONS UP TO 1/4"