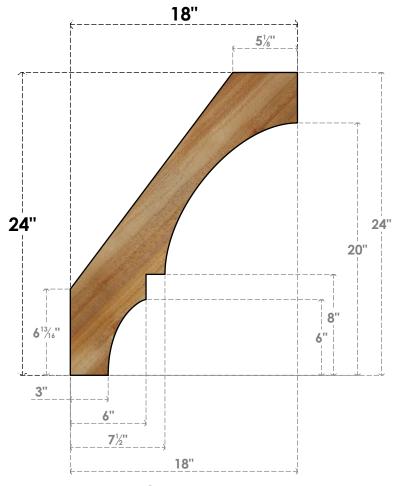

## BRC06X18X24BOA00RWR

6"W X 18"D X 24"H BALBOA ROUGH SAWN BRACE, WESTERN RED CEDAR

SIDE

## **NOTES**

- 1. INSTALLATION TO BE COMPLETED IN ACCORDANCE WITH MANUFACTURER'S SPECIFICATIONS.
  2. DRAWING MAY NOT BE TO SCALE
- 3. THIS DRAWING IS INTENDED FOR DESIGN AND PLANNING PURPOSES ONLY.
- 4. ALL INFORMATION CONTAINED HEREIN WAS CURRENT AT THE TIME OF DEVELOPMENT BUT MUST BE REVIEWED AND APPROVED BY THE PRODUCT MANUFACTURER TO BE CONSIDERED ACCURATE.
- 5. PRODUCTS ARE NOT KILN DRIED. THIS ITEM IS UNIQUE AND WILL CONTAIN THE NATURAL VARIATIONS THAT THE WOOD SPECIES OFFERS. THIS MAY RESULT IN VARIATIONS UP TO 1/4"