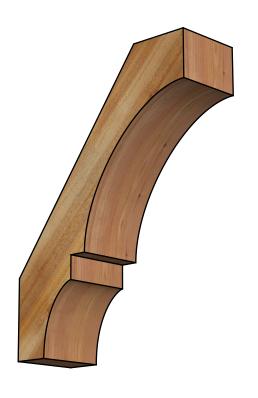

## BRC06X18X24BOA00RWR

6"W X 18"D X 24"H BALBOA ROUGH SAWN BRACE, WESTERN RED CEDAR

SIDE