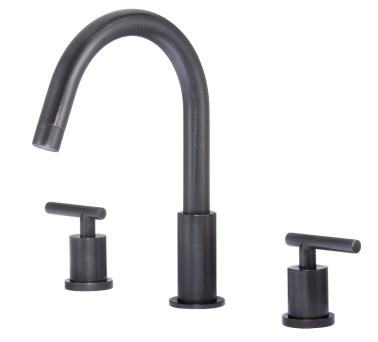

# NBF-112ORB WALTZ Widespread 2-Handle Lavatory Faucet, Oil Rubbed Bronze

| Requested By:      |  |
|--------------------|--|
| Specific Features: |  |

#### STANDARD SPECIFICATIONS:

- Lavatory faucet with oil-rubbed bronze finish
- Double handles
- 8 -16" widespread
- Solid brass construction
- Three holes, deck mount installation
- 1.375 or 1.5-inch counter diameter hole required
- cUPC and AB1953 low lead compliant
- NSF 61 and NSF 372 certified
- ADA compliant