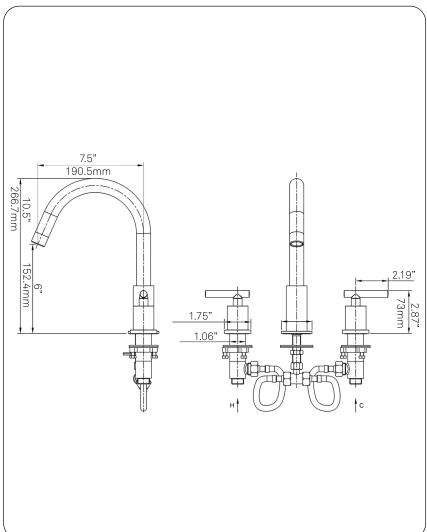

# NBF-112ORB WALTZ Widespread 2-Handle Lavatory Faucet, Oil Rubbed Bronze

| Requested By:      |  |
|--------------------|--|
| Specific Features: |  |

#### STANDARD SPECIFICATIONS:

- Lavatory faucet with oil-rubbed bronze finish
- Double handles
- 8 -16" widespread
- Solid brass construction
- Three holes, deck mount installation
- 1.375 or 1.5-inch counter diameter hole required
- cUPC and AB1953 low lead compliant
- NSF 61 and NSF 372 certified
- ADA compliant