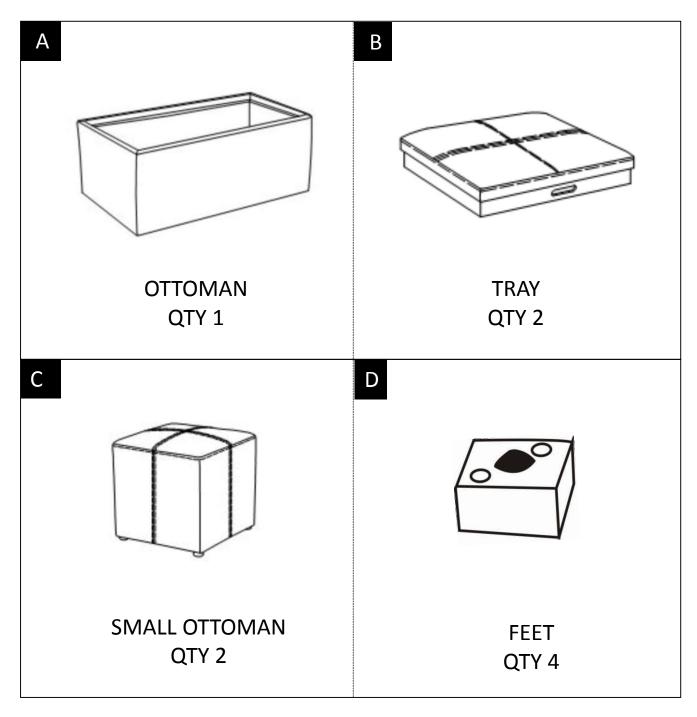

#### PARTS DESCRIPTION

**NEED HELP?** For help with assembly or if you are missing a part, Please call customer service at 1-866-518-0120 ext. 262 (9 am to 4 pm EST)