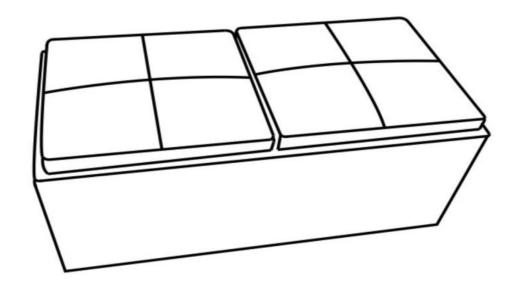

# **AVALON / FRANKLIN / LINCOLN**

### **5 PIECE STORAGE OTTOMAN**

MODEL # AY-F-15B-BRL









#### Questions, problems, assembly help, missing parts?

No need to return the product, we will gladly help and ship your replacement parts free of charge
Please call Customer Service at 1-866-518-0120 ext. 262
Monday to Friday between 9 am – 4 pm EST
or go to

www.simpli-home.com/parts request

| In order to assist you in a timely manner, please have the following information ready: |                       |
|-----------------------------------------------------------------------------------------|-----------------------|
| Model #                                                                                 | Part Number or Letter |
| Purchased at                                                                            | Date of Purchase      |

If you wish to return the prod