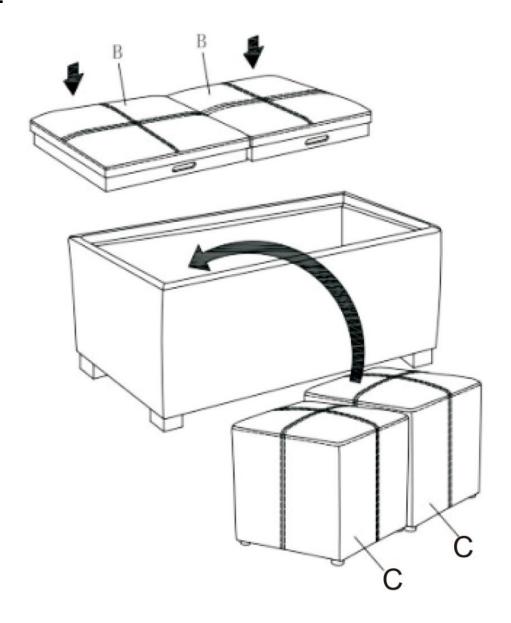

fect the color.

DO NOT use any cleaners with corrosive ingredients (lye, acids or ammonia).

### **PRE-ASSEMBLY INFORMATION**

#### PARTS DESCRIPTION



**NEED HELP?** For help with assembly or if you are missing a part, Please call customer service at 1-866-518-0120 ext. 262 (9 am to 4 pm EST)

### **PRE-ASSEMBLY INFORMATION**

#### HARDWARE DESCRIPTION



**NEED HELP?** For help with assembly or if you are missing a part, Please call customer service at 1-866-518-0120 ext. 262 (9 am to 4 pm EST)

#### **ASSEMBLY**





Place the Ottoman (A) on its back on a flat smooth surface. Attach Ottoman Feet (D) to Ottoman (A) with Self-tapping Screw (1) to each corner using a Screwdriver.

Note: Place Ottoman Feet (D) 5 mm from each corner with holes facing outward.

## **ASSEMBLY**

### STEP 2



Place Small Ottomans (C) inside Ottoman (A) with Trays (B) on top.





#### **WARRANTY**

Thank you for purchasing a **Simpli Home – Wyndenhall – Brooklyn + Max** product. These products have been made to demanding, high-quality standards and are guaranteed for domestic use against manufacturing faults for a period of 12 months from the date of purchase. This warranty does not affect your statutory rights.

In case of any malfunction of your product (failure, missing parts, etc.) please contact us at our toll free service line at 1-866-518-0120 ext. 262 from 9 am to 4 pm, Monday to Friday, Eastern Standard Time or by email at customerservice@simpli-home.com.

We reserve the right to repair or replace the defective product, at its discretion.

This product is guaranteed for 12 months if