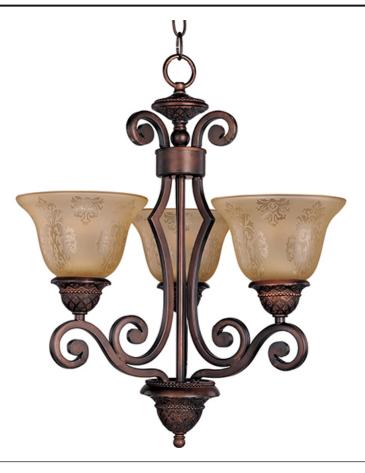

## **PRODUCT DESCRIPTION**

In either Screen Amber or Soft Vanilla Glass, the sharp angles of the Oil Rubbed Bronze body modernizes and inspires.

## FINISHES OPTION

GLASS Screen Amber SA

MATERIAL Steel, Glass

RATINGS CULus Dry Location

ADDITIONAL ADJUSTABLE OPERATING TEMPERATURE: -20°C (-4°F), 40°C (104°F)

Always consult a qualified electrician before installing any lighting product.