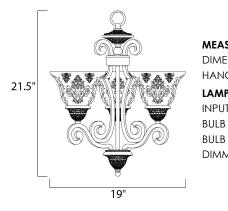

## MEASUREMENTS DIMENSION

 DIMENSION
 : 19" L x 19" W x 21.5" H

 HANGING WEIGHT
 : 11.31 lb

 LAMPING

 INPUT VOLTAGE
 : 120V

 BULB
 : 3 x 60W Incandescent E26 Medium , 180W Total

 BULB INCLUDED
 : (Not Included)