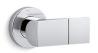

# Exhale® Adjustable Wall Bracket K-98349

#### **Features**

- Bracket pivots and rotates to position handshower at desired angle
- Ball joint offers smooth, wide-range movement
- Coordinates with other products in the Exhale collection