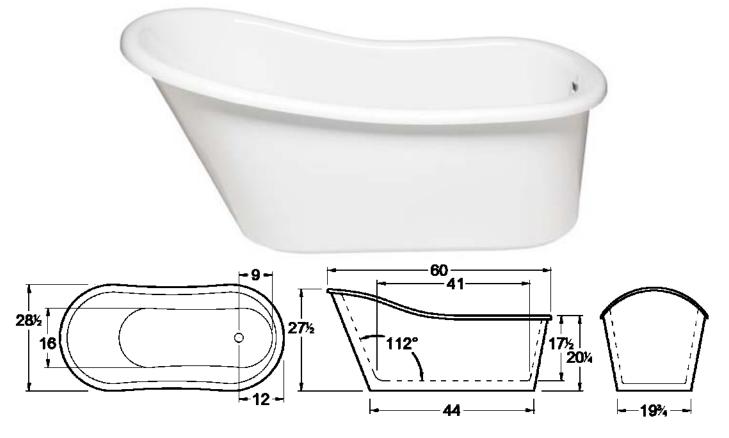

Always check the website for the most updated specifications: www.americh.com

All bathtub dimensions are  $\pm$  1/2".

# **DIMENSIONS**

60" x 29" x  $27^{1}/_{2}$ " ( 1524 x 737 x 686 mm) Gallon to Overflow = 48 (Liters = 182)

MATERIAL: Acrylic (All Americh Standard Colors)

Dual Color Available (Premium Color Upcharge)

TUB FLOOR: Non-Textured