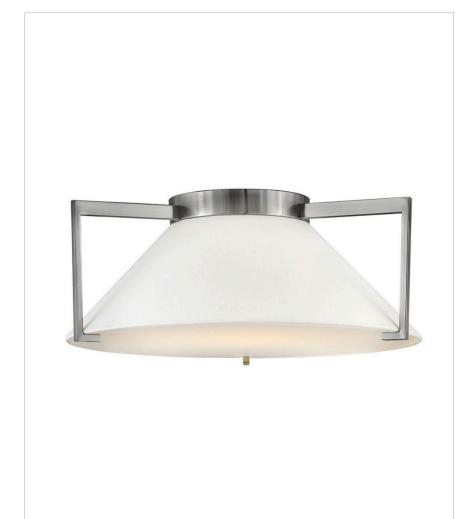

## 3723AN

## LARGE FLUSH MOUNT

It's all about the unexpected with Calla. The off-white cotton twill shade flows into a graceful cone inside a masculine frame in either Antique Nickel or Brushed Bronze finish frame. Integrated LED completes the transitional chic style.

| DETAILS   |                        |
|-----------|------------------------|
| FINISH:   | Antique Nickel         |
| MATERIAL: | Steel                  |
| GLASS:    | Etched Acrylic         |
| SHADE:    | Off-White Cotton Twill |