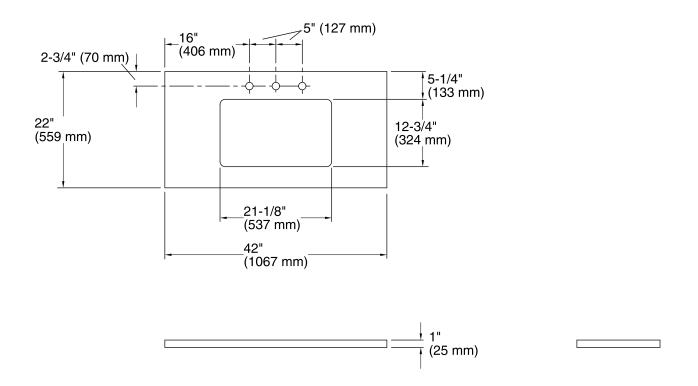

#### **Features**

- 10-inch center faucet holes.
- Precut for the K-2297-G Kathryn under-mount sink.
- Coordinates with Kathryn console legs and other products in the Kathryn collection.

## **Technical Information**

All product dimensions are nominal.