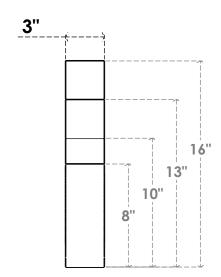

## ITEM NUMBER: BRCURO030X16000X16000MONRCPR

3"W X 16"D X 16"H MONTEREY ROUGH CEDAR WOODGRAIN OPEN TIMBERTHANE BRACE, PRIMED TAN

**SIDE PROFILE** 

**FRONT PROFILE** 

**ISOMETRIC** 

GENERATED DATE: 04/05/2023