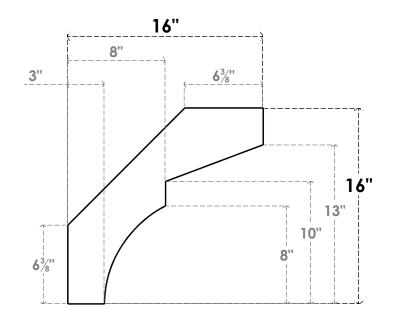

## ITEM NUMBER: BRCURO030X16000X16000MONRCPR

3"W X 16"D X 16"H MONTEREY ROUGH CEDAR WOODGRAIN OPEN TIMBERTHANE BRACE, PRIMED TAN

**SIDE PROFILE** 

**FRONT PROFILE** 

**ISOMETRIC** 

GENERATED DATE: 04/05/2023