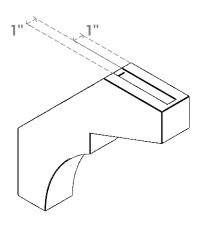

## ITEM NUMBER: BRCURO030X16000X16000MONRCPR

3"W X 16"D X 16"H MONTEREY ROUGH CEDAR WOODGRAIN OPEN TIMBERTHANE BRACE, PRIMED TAN

**SIDE PROFILE** 

**FRONT PROFILE** 

**ISOMETRIC** 

GENERATED DATE: 04/05/2023