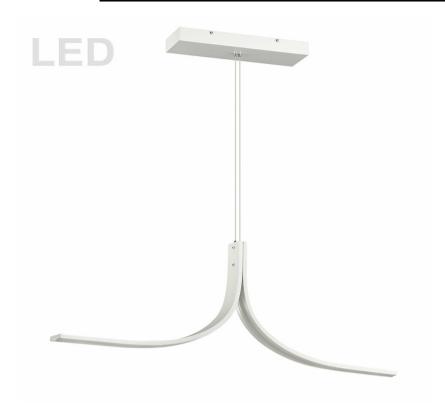

## ALN-402HP-MW - 26W Horizontal Pendant, Matte White

## 26W LED Horizontal Pendant Matte White Finish

| Height<br>Width/Length<br>Depth<br>Weight                                                | 13<br>40<br>2<br>3.5                | No. of Bulbs<br>LED Compatible<br>Total Wattage                 | 2<br>Integrated LED<br>26                                       |
|------------------------------------------------------------------------------------------|-------------------------------------|-----------------------------------------------------------------|-----------------------------------------------------------------|
| Body Material<br>Finish/Color<br>Type of Finish                                          | Metal<br>Matte White<br>Painted     |                                                                 |                                                                 |
| Bulb 1 Amount Bulb 1 Base Type Bulb 1 Max Watt. Bulb 1 Included Bulb 1 Lumens Bulb 1 CRI | 2<br>LED<br>13<br>Yes<br>892<br>80+ | Rated For<br>Voltage<br>Approval<br>Warranty<br>Instal Position | Dry Location<br>120V<br>cUL or equivalent<br>5 Years<br>Ceiling |