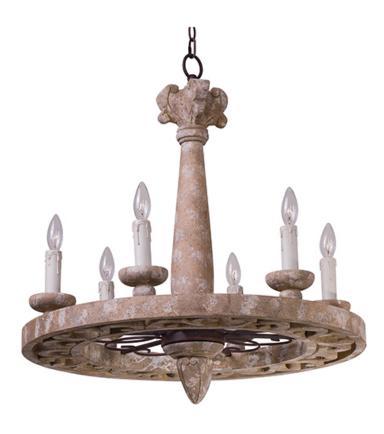

#### PRODUCT DESCRIPTION

Reminiscent of an era gone by, the Olde World collection is crafted out of carved wood and hand washed in a Senora Wood finish to give a worn distressed look so desired in antique reproductions.

#### **MEASUREMENTS**

DIMENSION : 26" W x 28" H HANGING WEIGHT : 14.88 lb

## LAMPING

INPUT VOLTAGE : 120V

BULB : 6 x 40W Incandescent E12 Candelabra , 240W Total

BULB INCLUDED : (Not Included)

## MATERIAL

Wood, Steel