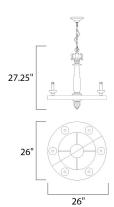

#### PRODUCT DESCRIPTION

Reminiscent of an era gone by, the Olde World collection is crafted out of carved wood and hand washed in a Senora Wood finish to give a worn distressed look so desired in antique reproductions.



#### **MEASUREMENTS**

DIMENSION : 26" W x 28" H HANGING WEIGHT : 14.88 lb

## LAMPING

INPUT VOLTAGE : 120V

BULB : 6 x 40W Incandescent E12 Candelabra , 240W Total

BULB INCLUDED : (Not Included)

#### **FINISHES OPTION**



## MATERIAL

Wood, Steel

# RATINGS

Dry Location



# ADDITIONAL

OPERATING TEMPERATURE: -20°C (-4°F), 40°C (104°F)

Always consult a qualified electrician before installing any lighting product.