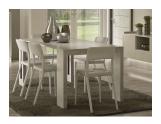

Size: 31.5 W x 17.5 D x 30 H in (Ext: 17.5 - 73 in )

This unique console table converts into a full dining table when fully opened.