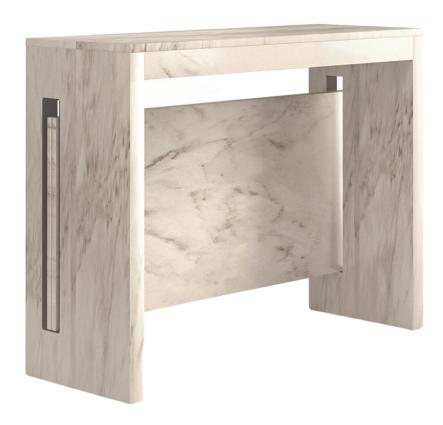

casabianca

MSRP \$1410

The ERIKA extendable console table in white marbled grain melamine by Casabianca Home features clean, modern lines adding a sophisticated look and edge to any room.

Our Italian made ERIKA console table seats 8 is constructed using top commercial-grade materials with mdf, melamine laminate with exceptional quality that are made to last.

Size: 31.5 W x 17.5 D x 30 H in (Ext: 17.5 - 73 in )

This unique console table converts into a full dining table when fully opened.