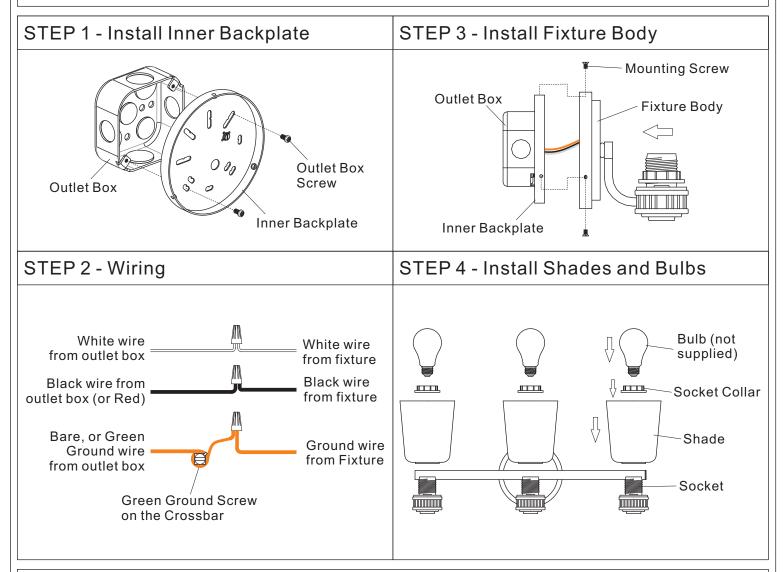

## ASH26755C1

## $\Delta$ Warnings and Cautions

Turn off electricity at circuit breaker or main fuse box before installation. Consult a licensed electrician if in doubt.

These instructions are provided for your safety. It is very important you read them completely before installing the fixture. We strongly recommend that a licensed, professional electrician perform the installation.



## Warranty

This product is provided with a 1 year limited warranty that it will be free from defects in material and workmanship and subject to certain conditions and exclusions from the date of purchase. Email customercare@ashleyharbour.com for warranty service.