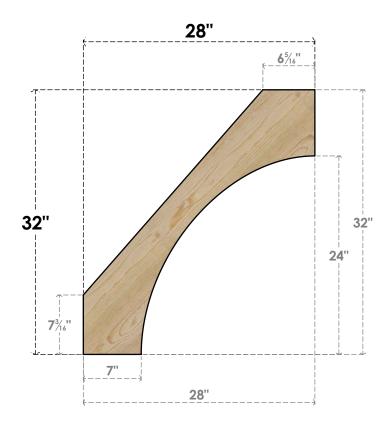

## BRC06X28X32WTL00RDF

6"W X 28"D X 32"H WESTLAKE ROUGH SAWN BRACE, DOUGLAS FIR

SIDE