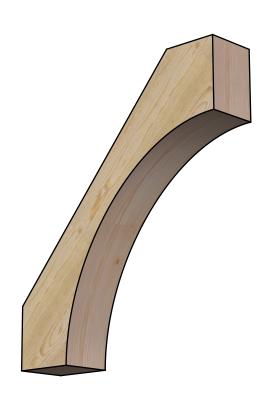

## BRC06X28X32WTL00RDF

6"W X 28"D X 32"H WESTLAKE ROUGH SAWN BRACE, DOUGLAS FIR

SIDE