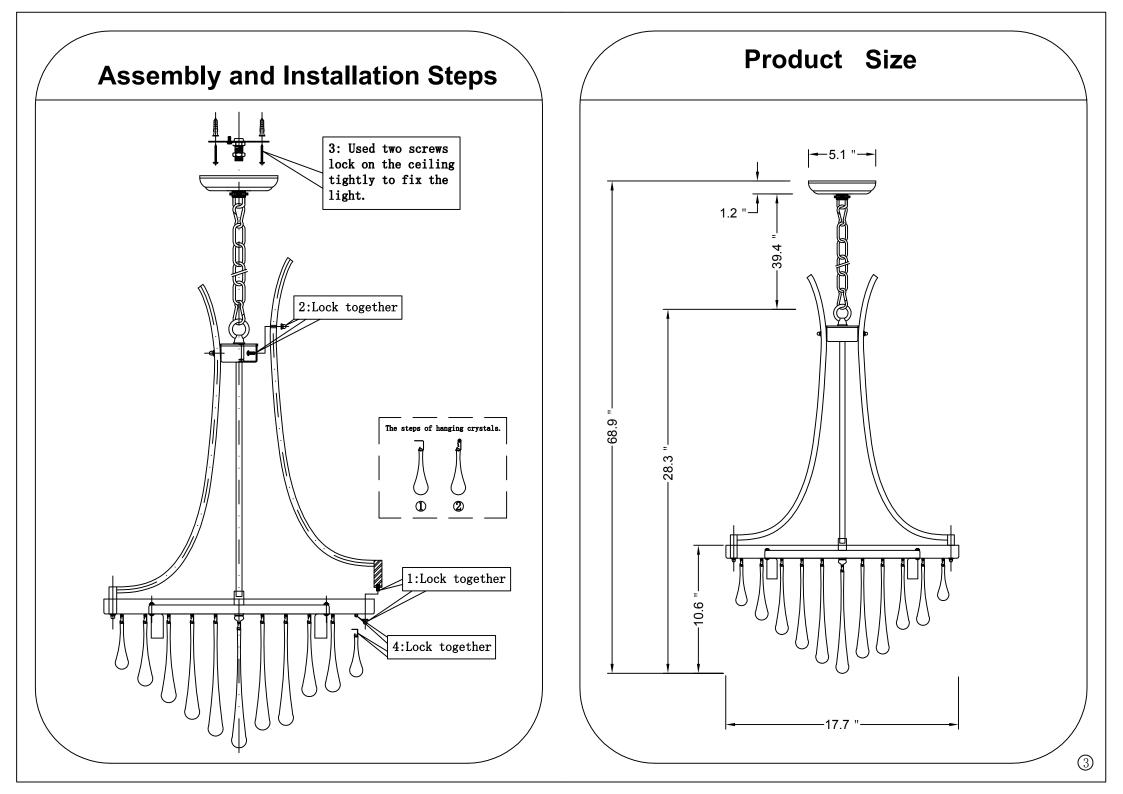

Attach the Crossbar(B) to the existing electrical box(A) using the two crossbar screws (C) which are not supplied and should already be in your box.

Slide the canopy loop nut lock(F) back up over the canopy loop(D), pass the canopy loop(D) through canopy(E), connect with the threaded pipe underside of the crossbar.

Pass the main wire (J) and ground wire (H) through the loop (I), the chain (G), the canopy loop nut lock (F), the canopy (E), the canopy loop (D) and the crossbar (B) until the end of the main wire (J) reaches the electrical box (A) where you can make the appropriate connections. Be sure when connecting the wire use electrician approved junction caps (K). Stow the excess wire in the electrical box (A). Raise the canopy (E) and canopy loop nut lock (F), attach canopy (E) to ceiling, slide canopy loop nut lock (F) over canopy loop (D) and hold the canopy (E).