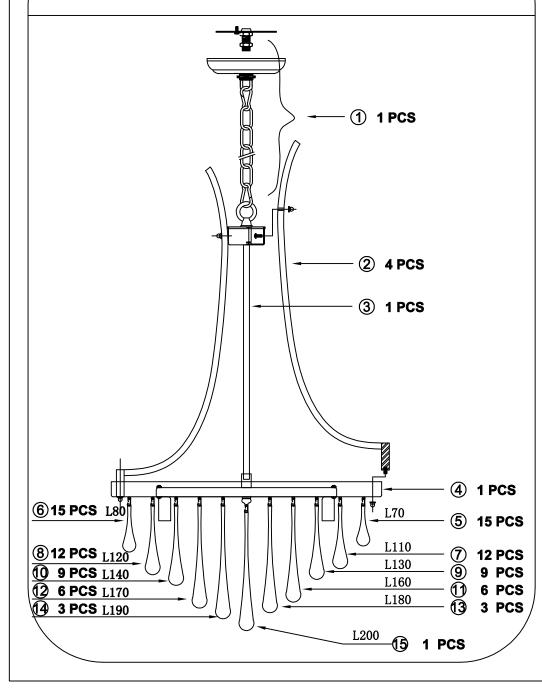

## USER MANUAL FOR MODEL# HG8811

Light Bulb:E12 light:E12\*5

(Rated 110-130V/60Hz, bulb 60W maximum.)

Please note: The parts in this table are completely unassembled, for illustrative purpose. In the actual product that you receive, some parts are assembled and attached together.

|              | Products     | list     |
|--------------|--------------|----------|
| NO.          | Picture      | Quantity |
| 1            |              | 1 PCS    |
| 2            |              | 4 PCS    |
| 3            |              | 1 PCS    |
| 4            | ᠂᠆᠊ᠮᡣ᠆᠆᠂᠊ᡨ᠆᠂ | 1 PCS    |
| 5            | L 70         | 15 PCS   |
| 6            | L 80         | 15 PCS   |
| 7            | L 110        | 12 PCS   |
| 8            | L 120        | 12 PCS   |
| 9            | L 130        | 9 PCS    |
| 10           | L 140        | 9 PCS    |
| 11           | L 160        | 6 PCS    |
| 12           | L 170        | 6 PCS    |
| 13           | L 180        | 3 PCS    |
| 14           | L 190        | 3 PCS    |
| 15           | L 200        | 1 PCS    |
| $\mathbf{n}$ |              |          |