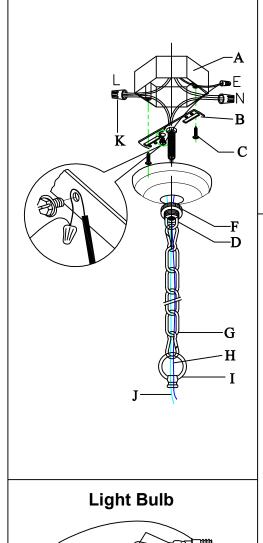

 A. Existing Electrical Box
 B. Crossbar

 C. Crossbar Screws
 D.Canopy L

 E. Canopy
 F. Canopy L

 G. Chain
 H. Ground V

 I. Loop
 J. Wire

K. Junction Caps

D.Canopy Loop F. Canopy Loop Nut lock H. Ground Wire J. Wire

Attach the Crossbar(B) to the existing electrical box(A) using the two crossbar screws (C) which are not supplied and should already be in your box.

Slide the canopy loop nut lock(F) back up over the canopy loop(D), pass the canopy loop(D) through canopy(E), connect with the threaded pipe underside of the crossbar.

Pass the main wire (J) and ground wire (H) through the loop (I), the chain (G), the canopy loop nut lock (F), the canopy (E), the canopy loop (D) and the crossbar (B) until the end of the main wire (J) reaches the electrical box (A) where you can make the appropriate connections. Be sure when connecting the wire use electrician approved junction caps (K). Stow the excess wire in the electrical box (A). Raise the canopy (E) and canopy loop nut lock (F), attach canopy (E) to ceiling, slide canopy loop nut lock (F) over canopy loop (D) and hold the canopy (E).

Buckle is used to connect the chain and loop or adjust the length of chain.