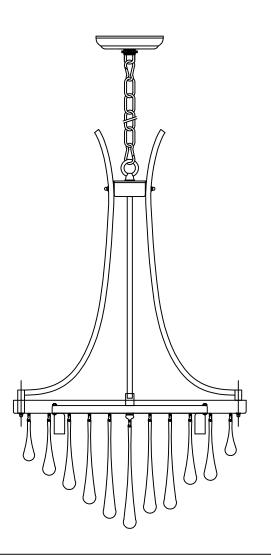

## USER MANUAL FOR MODEL# HG8811

Light Bulb:E12 light:E12\*5

(Rated 110-130V/60Hz, bulb 60W maximum.)

Please note: The parts in this table are completely unassembled, for illustrative purpose. In the actual product that you receive, some parts are assembled and attached together.