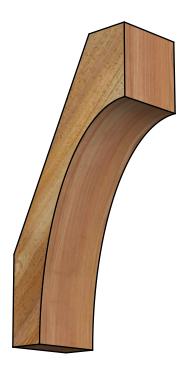

## BRC04X08X16WTL00RWR

4"W X 8"D X 16"H WESTLAKE ROUGH SAWN BRACE, WESTERN RED CEDAR

SIDE

NOTES 1. INSTALLATION TO BE COMPLETED IN ACCORDANCE WITH MANUFACTURER'S SPECIFICATIONS. 2. DRAWING MAY NOT BE TO SCALE

5. PRODUCTS ARE NOT KILN DRIED. THIS ITEM IS UNIQUE AND WILL CONTAIN THE NATURAL VARIATIONS THAT THE WOOD SPECIES OFFERS. THIS MAY RESULT IN VARIATIONS UP TO 1/4"

Revision Date : 06/19/2021

**EKENA MILLWORK** 2300 WEST MAIN ST. CLARKSVILLE, TX 75426 TOLL FREE: 866-607-0453 WWW.EKENAMILLWORK.COM