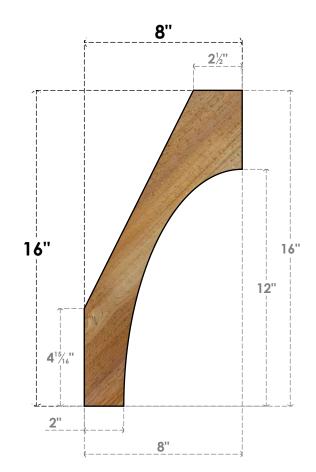

## BRC04X08X16WTL00RWR

4"W X 8"D X 16"H WESTLAKE ROUGH SAWN BRACE, WESTERN RED CEDAR

SIDE

NOTES 1. INSTALLATION TO BE COMPLETED IN ACCORDANCE WITH MANUFACTURER'S SPECIFICATIONS. 2. DRAWING MAY NOT BE TO SCALE

5. PRODUCTS ARE NOT KILN DRIED. THIS ITEM IS UNIQUE AND WILL CONTAIN THE NATURAL VARIATIONS THAT THE WOOD SPECIES OFFERS. THIS MAY RESULT IN VARIATIONS UP TO 1/4"

Revision Date : 06/19/2021

**EKENA MILLWORK** 2300 WEST MAIN ST. CLARKSVILLE, TX 75426 TOLL FREE: 866-607-0453 WWW.EKENAMILLWORK.COM