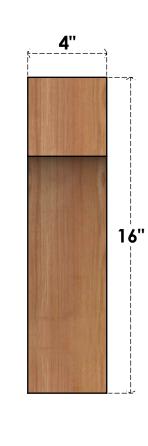

## BRC04X08X16WTL00RWR

4"W X 8"D X 16"H WESTLAKE ROUGH SAWN BRACE, WESTERN RED CEDAR

SIDE

NOTES 1. INSTALLATION TO BE COMPLETED IN ACCORDANCE WITH MANUFACTURER'S SPECIFICATIONS. 2. DRAWING MAY NOT BE TO SCALE

5. PRODUCTS ARE NOT KILN DRIED. THIS ITEM IS UNIQUE AND WILL CONTAIN THE NATURAL VARIATIONS THAT THE WOOD SPECIES OFFERS. THIS MAY RESULT IN VARIATIONS UP TO 1/4"

Revision Date : 06/19/2021

**EKENA MILLWORK** 2300 WEST MAIN ST. CLARKSVILLE, TX 75426 TOLL FREE: 866-607-0453 WWW.EKENAMILLWORK.COM