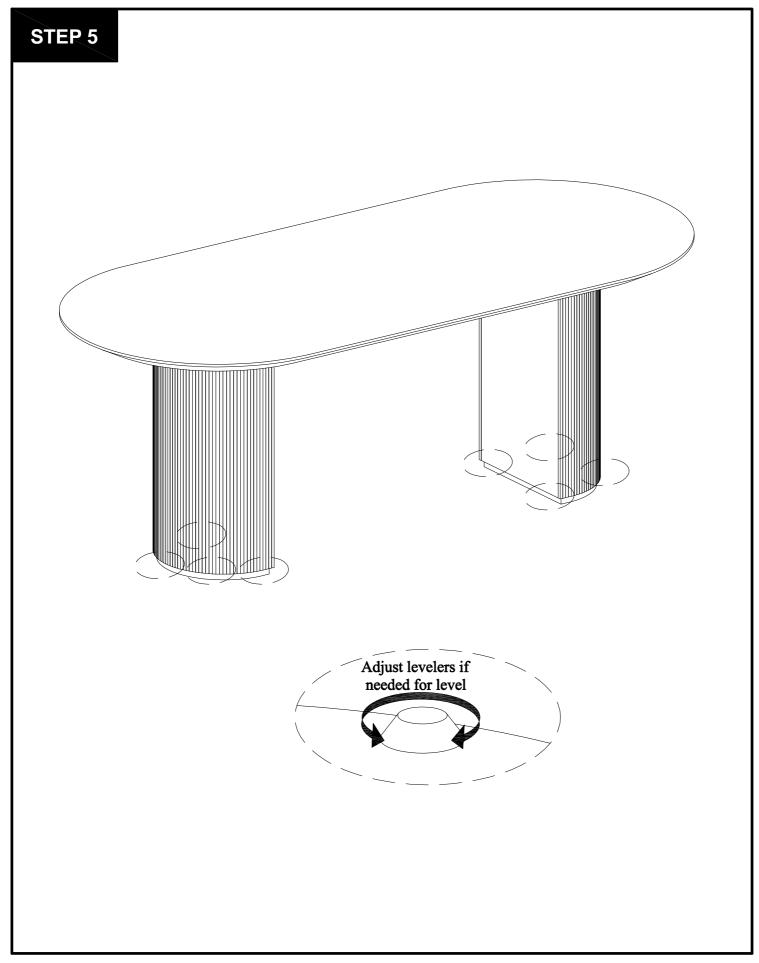

semble the product.

Estimated Assembly Time: 10 minutes

Tools Required for Assembly (Not included): Phillips Screwdriver



## PREPARETION

Before beginning assembly of product, make sure all parts are present. Compare parts with package contents list and hardware contents list.

If any part is missing or damaged, do not attempt to assemble the product.

Estimated Assembly Time: 10 minutes

Tools Required for Assembly (Not included): Phillips Screwdriver



## PREPARETION

Before beginning assembly of product, make sure all parts are present. Compare parts with package contents list and hardware contents list.

If any part is missing or damaged, do not attempt to assemble the product.

Estimated Assembly Time: 10 minutes

Tools Required for Assembly (Not included): Phillips Screwdriver