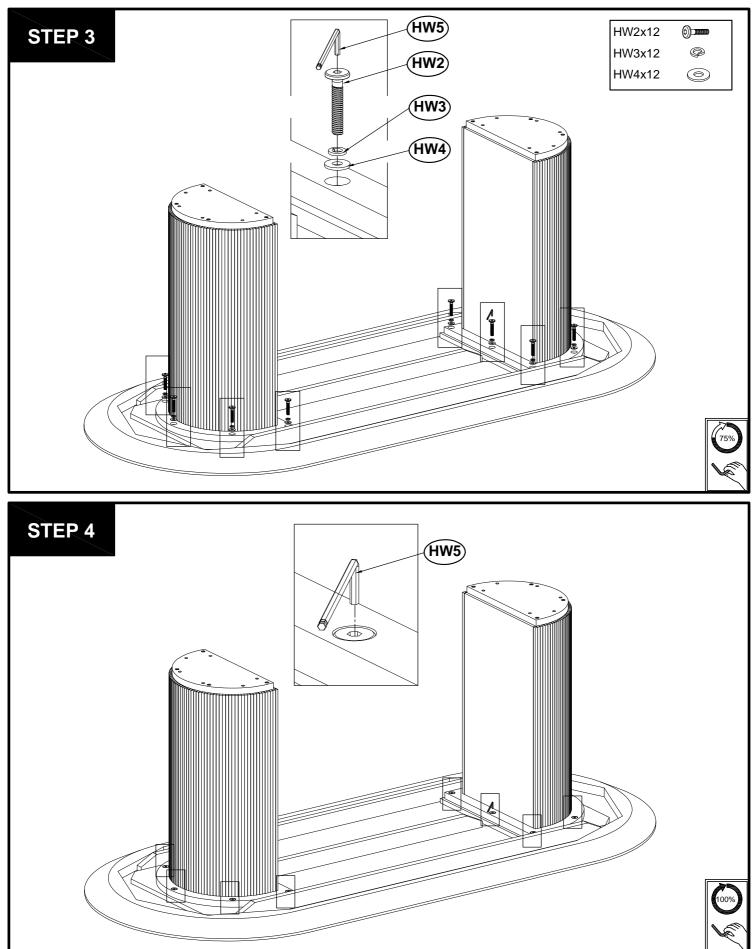

## Part List and Hardware List

| Piece | Description QT           | Y ( | Carton call |
|-------|--------------------------|-----|-------------|
| A     | TOP TABLE                | 1   | 1 of 2      |
| В     | LEG FRAME                | 2   | 2 of 2      |
| HW1   | DOWEL Ø8x30mm            | 2   | 1 of 2      |
| HW2   | JCBC M8x40mm             | 12  | 1 of 2      |
| HW3   | SPRING WASHER<br>M8x14mm | 12  | 1 of 2      |
| HW4   | FLAT WASHER M8x20mm      | 12  | 1 of 2      |
| HW5   | ALLEN KEY                | 1   | 1 of 2      |

## PREPARETION

Before beginning assembly of product, make sure all parts are present. Compare parts with package contents list and hardware contents list.

If any part is missing or damaged, do not attempt to assemble the product.

Estimated Assembly Time: 10 minutes

Tools Required for Assembly (Not included): Phillips Screwdriver