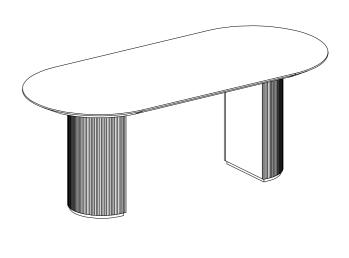

## Part List and Hardware List

| Piece | Description QT           | Y ( | Carton call |
|-------|--------------------------|-----|-------------|
| A     | TOP TABLE                | 1   | 1 of 2      |
| В     | LEG FRAME                | 2   | 2 of 2      |
| HW1   | DOWEL Ø8x30mm            | 2   | 1 of 2      |
| HW2   | JCBC M8x40mm             | 12  | 1 of 2      |
| HW3   | SPRING WASHER<br>M8x14mm | 12  | 1 of 2      |
| HW4   | FLAT WASHER M8x20mm      | 12  | 1 of 2      |
| HW5   | ALLEN KEY                | 1   | 1 of 2      |

## PREPARETION

Before beginning assembly of product, make sure all parts are present. Compare parts with package contents list and hardware contents list.

If any part is missing or damaged, do not attempt to assemble the product.

Estimated Assembly Time: 10 minutes

Tools Required for Assembly (Not included): Phillips Screwdriver