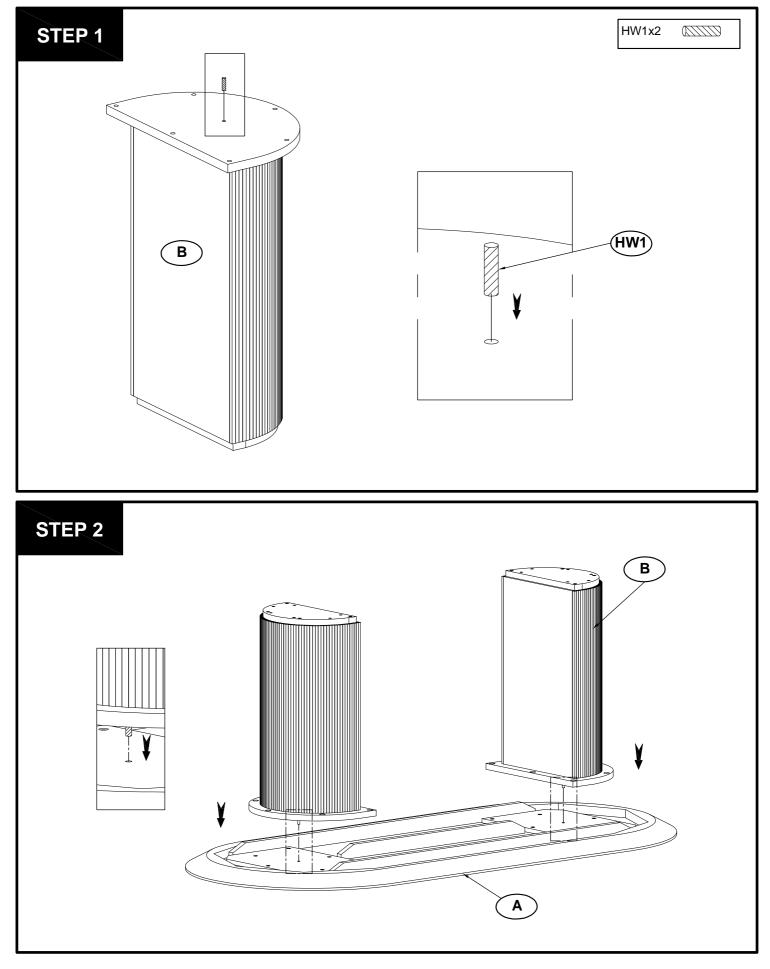

## Part List and Hardware List

| Piece | Description QT           | Y ( | Carton call |
|-------|--------------------------|-----|-------------|
| A     | TOP TABLE                | 1   | 1 of 2      |
| В     | LEG FRAME                | 2   | 2 of 2      |
| HW1   | DOWEL Ø8x30mm            | 2   | 1 of 2      |
| HW2   | JCBC M8x40mm             | 12  | 1 of 2      |
| HW3   | SPRING WASHER<br>M8x14mm | 12  | 1 of 2      |
| HW4   | FLAT WASHER M8x20mm      | 12  | 1 of 2      |
| HW5   | ALLEN KEY                | 1   | 1 of 2      |

## PREPARETION

Before beginning assembly of product, make sure all parts are present. Compare parts with package contents list and hardware contents list.

If any part is missing or damaged, do not attempt to assemble the product.

Estimated Assembly Time: 10 minutes

Tools Required for Assembly (Not included): Phillips Screwdriver