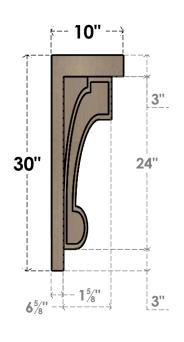

## SIDE PROFILE

## ITEM NUMBER: CORU05X10X30ALMRCPR

5"W X 10"D X 30"H SERIES 2 THIN ALMA ROUGH CEDAR TIMBERTHANE FAUX WOOD CORBEL, PRIMED