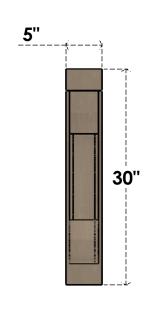

## **FRONT PROFILE**

## ITEM NUMBER: CORU05X10X30ALMRCPR

5"W X 10"D X 30"H SERIES 2 THIN ALMA ROUGH CEDAR TIMBERTHANE FAUX WOOD CORBEL, PRIMED