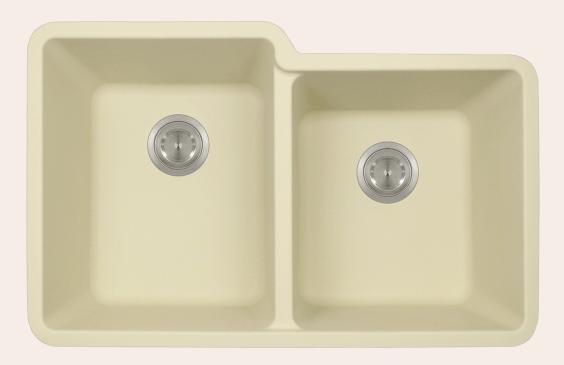

# 801-BEIGE Double Offset Bowl Sink

## **Available Colors**

32 1/2" x 20 3/8" x 9 1/2" **Undermount Installation** Made with 80% Quartz, 20% Acrylic All-Natural Materials - Eco-Friendly and Recyclable Offset Drain Heat Resistant to 550 Degrees Stain Resistant Scratch Resistant Multiple Colors Available Installation Hardware Included Limited Lifetime Warranty Acrylic Provides Sound Dampening - No Pads Needed

Limited Lifetime Warranty

Scratch Resistant

Two Bowls, Offset

80% Quartz 20%

Acrylic