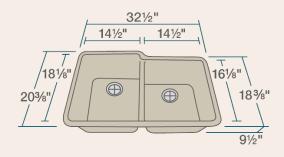

## **Available Colors**

32 1/2" x 20 3/8" x 9 1/2" **Undermount Installation** Made with 80% Quartz, 20% Acrylic All-Natural Materials - Eco-Friendly and Recyclable Offset Drain Heat Resistant to 550 Degrees Stain Resistant Scratch Resistant Multiple Colors Available Installation Hardware Included Limited Lifetime Warranty Acrylic Provides Sound Dampening - No Pads Needed