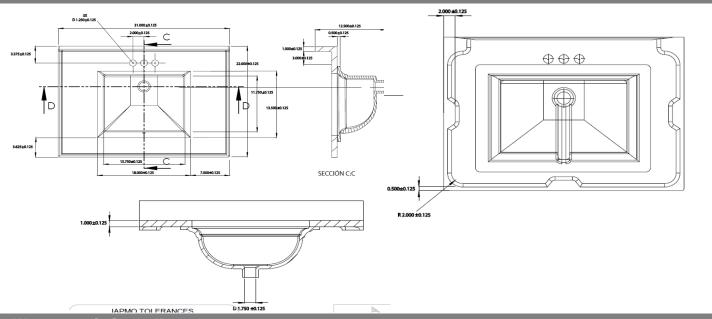

# **CULTURED MARBLE VANITY TOP**



#### **Specifications**

Material Content: CULTURED MARBLE

Back splash: Integrated Color: FROST

**Faucet Holes:** 3 holes, 4" center mount **Accessory:** Side Splash sold separately



### **Dimensions**



### **Warranty & Compliances**

Warranty 2 Year Limited Warranty

**cUPC** Complaint **CSA** Complaint

ANSI Z124.3 complaint



## **Order Codes & Finishes/Colors**

View Box

**22" x 31"** 563536

Type:

Job:

Order Code: Approvals:

Design House reserves the right to make changes in materials, specifications & models at any time. Design House also reserves the right to discontinue product without notice or obligation.