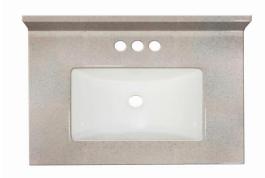

# **CULTURED MARBLE VANITY TOP**

#### **Specifications**

Material Content: CULTURED MARBLE

Back splash: Integrated Color: FROST

**Faucet Holes:** 3 holes, 4" center mount **Accessory:** Side Splash sold separately

## **Order Codes & Finishes/Colors**

View Box

**22" x 31"** 563536

Type:

Job:

Order Code: Approvals:

Design House reserves the right to make changes in materials, specifications & models at any time. Design House also reserves the right to discontinue product without notice or obligation.