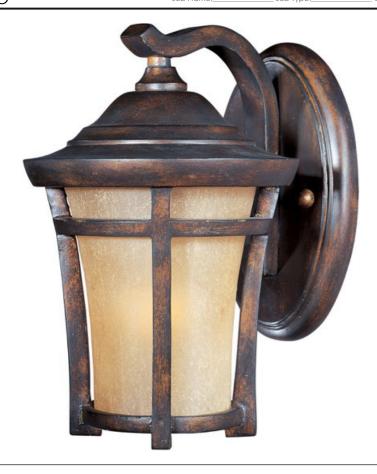

## PRODUCT DESCRIPTION

Maxim Lighting's Balboa VX Collection is made with Vivex, a material twice the strength of resin, is non-corrosive, UV resistant and backed with a 5-Year Limited Warranty. Balboa VX features our Copper Oxide finish and Golden Frost glass.

### **GLASS**

Golden Frost GF

#### MATERIAL

Vivex Resin Composite