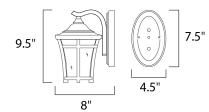

# **MEASUREMENTS**

DIMENSION : 6.5" W x 9.5" H x 8" Ext **BACK PLATE** : 4.5" W x 7.5" H x 4" HCO

HANGING WEIGHT : 2.43 lb