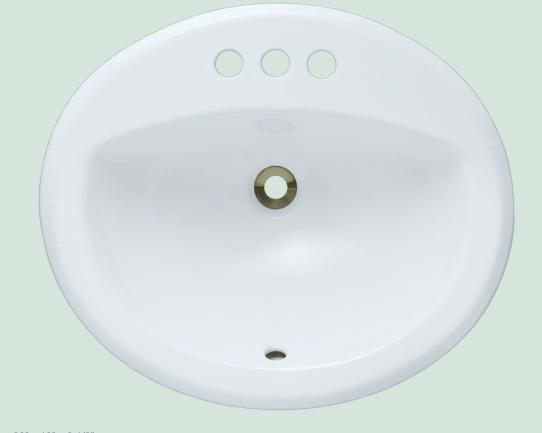

## O2018-WHITE Overmount Bathroom Sink

## **Available Colors**

UPC: 817299011255

20" x 18" x 8 1/2" Topmount Installation 21" Minimum Cabinet Size True Vitreous China Multiple Colors Available Cardboard Cutout Template Included cUPC Certified (Uniform Plumbing Code) Limited Lifetime Warranty