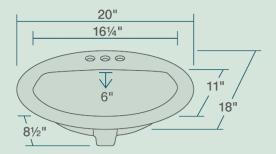

## **Available Colors**

UPC: 817299011255

20" x 18" x 8 1/2" Topmount Installation 21" Minimum Cabinet Size True Vitreous China Multiple Colors Available Cardboard Cutout Template Included cUPC Certified (Uniform Plumbing Code) Limited Lifetime Warranty