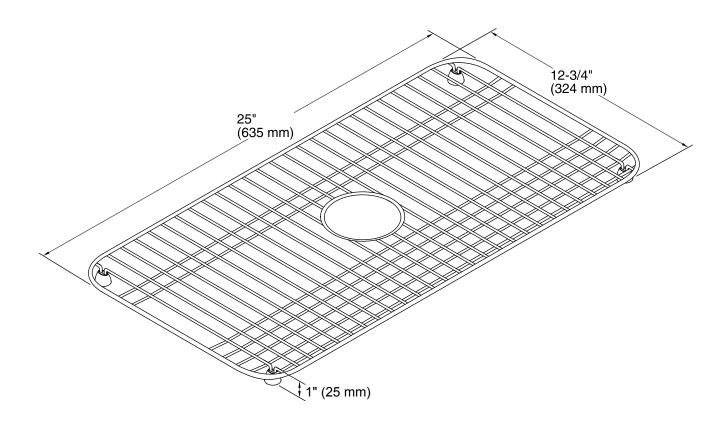

## Bakersfield™

Sink Rack K-6517

#### **Features**

- Fits in the bowl of the K-5832 Bakersfield kitchen sink.
- Durable stainless-steel construction.
- Helps protect sink surface from daily wear.
- Dishwasher safe.
- Rubber feet provide added protection.



## Codes/Standards

None Applicable

## **KOHLER® One-Year Limited Warranty**

See website for detailed warranty information.

## **Available Colors/Finishes**

Color tiles intended for reference only.

| Color | Code | Description     |
|-------|------|-----------------|
|       | ST   | Stainless Steel |
|       | 0    | White           |
|       | 96   | Biscuit         |
|       | 47   | Almond          |





# Bakersfield™

Sink Rack K-6517



## **Technical Information**

All product dimensions are nominal.