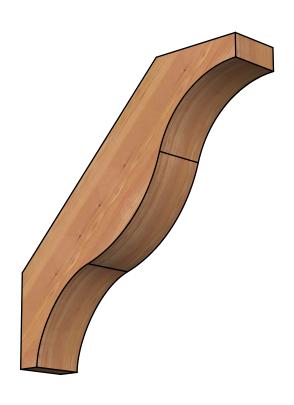

## BRC06X28X28FST00SWR

5 1/2"W X 28"D X 28"H FUNSTON SMOOTH BRACE, WESTERN RED CEDAR

SIDE