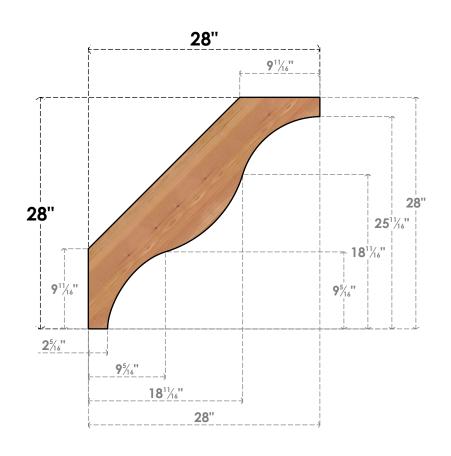

## BRC06X28X28FST00SWR

5 1/2"W X 28"D X 28"H FUNSTON SMOOTH BRACE, WESTERN RED CEDAR

SIDE