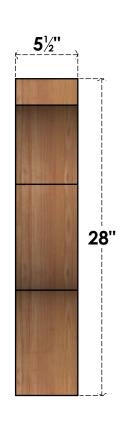

## BRC06X28X28FST00SWR

5 1/2"W X 28"D X 28"H FUNSTON SMOOTH BRACE, WESTERN RED CEDAR

SIDE

## **FRONT**

**EKENA MILLWORK** 2300 WEST MAIN ST. CLARKSVILLE, TX 75426 TOLL FREE: 866-607-0453 WWW.EKENAMILLWORK.COM