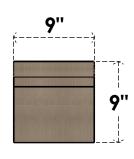

## ITEM NUMBER: CORU09X18X09YORRCPR

9"W X 18"D X 9"H SERIES 3 WIDE YORKTOWN ROUGH CEDAR TIMBERTHANE FAUX WOOD CORBEL, PRIMED







## SIDE PROFILE

## FRONT PROFILE

## **ISOMETRIC**

**EKENA MILLWORK** 2300 WEST MAIN ST. CLARKSVILLE, TX 75426 TOLL FREE: 866-607-0453 WWW.EKENAMILLWORK.COM

GENERATED DATE: 01/28/2023

- 1. INSTALLATION TO BE COMPLETED IN ACCORDANCE WITH MANUFACTURER'S SPECIFICATIONS.

- 2. DRAWING MAY NOT BE TO SCALE
  3. THIS DRAWING IS INTENDED FOR DESIGN AND PLANNING PURPOSES ONLY.
  4. ALL INFORMATION CONTAINED HEREIN WAS CURRENT AT THE TIME OF DEVELOPMENT BUT MUST BE REVIEWED AND APPROVED BY THE PRODUCT MANUFACTURER TO BE CONSIDERED ACCURATE.
- 5. TIMBERTHANE ARCHITECTURAL PRODUCTS ARE MADE FROM HIGH DENSITY URETHANE AND COME FACTORY PRIMED