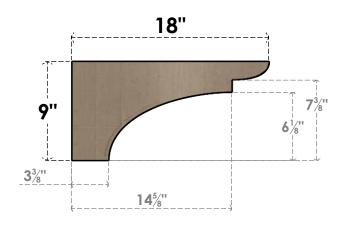

## ITEM NUMBER: CORU09X18X09YORRCPR

9"W X 18"D X 9"H SERIES 3 WIDE YORKTOWN ROUGH CEDAR TIMBERTHANE FAUX WOOD CORBEL, PRIMED







## SIDE PROFILE

## FRONT PROFILE

## **ISOMETRIC**

**EKENA MILLWORK** 2300 WEST MAIN ST. CLARKSVILLE, TX 75426 TOLL FREE: 866-607-0453 WWW.EKENAMILLWORK.COM

GENERATED DATE: 01/28/2023

- 1. INSTALLATION TO BE COMPLETED IN ACCORDANCE WITH MANUFACTURER'S SPECIFICATIONS.

- 2. DRAWING MAY NOT BE TO SCALE
  3. THIS DRAWING IS INTENDED FOR DESIGN AND PLANNING PURPOSES ONLY.
  4. ALL INFORMATION CONTAINED HEREIN WAS CURRENT AT THE TIME OF DEVELOPMENT BUT MUST BE REVIEWED AND APPROVED BY THE PRODUCT MANUFACTURER TO BE CONSIDERED ACCURATE.
- 5. TIMBERTHANE ARCHITECTURAL PRODUCTS ARE MADE FROM HIGH DENSITY URETHANE AND COME FACTORY PRIMED