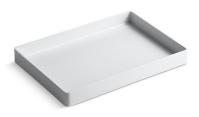

## Features

- Fits atop the accessory ledge of the K-3760 and K-3761 Stages kitchen sinks.
- Comes included with the K-3760 and K-3761 Stages kitchen sinks.
- Versatile tray can either contain items or be flipped to act as a cutting board.
- Durable plastic construction.
- Dishwasher safe.

## Available Colors/Finishes

Color tiles intended for reference only.

Color Code Description

0 White

Stages<sup>™</sup> Flip Tray K-6231