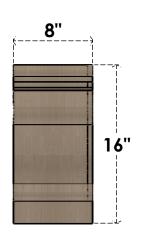

## ITEM NUMBER: CORU08X16X16MAYRCPR

8"W X 16"D X 16"H SERIES 1 CLASSIC MAYFLOWER ROUGH CEDAR TIMBERTHANE FAUX WOOD CORBEL, PRIMED

## **FRONT PROFILE**