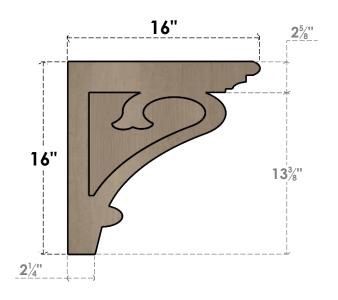

## ITEM NUMBER: CORU08X16X16MAYRCPR

8"W X 16"D X 16"H SERIES 1 CLASSIC MAYFLOWER ROUGH CEDAR TIMBERTHANE FAUX WOOD CORBEL, PRIMED

## SIDE PROFILE