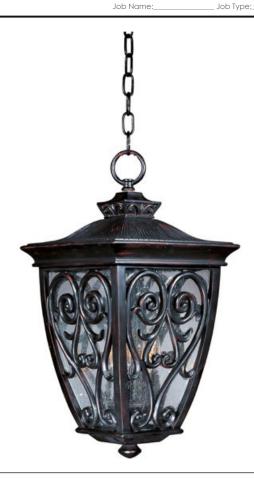

## **PRODUCT DESCRIPTION**

Maxim Lighting's Newbury VX Collection is made with Vivex, a material twice the strength of resin, is non-corrosive, UV resistant and backed with a 5-Year Limited Warranty. Newbury VX features our Oriental Bronze finish and Seedy glass.

#### **FINISHES OPTION**

Oriental Bronze

## **GLASS**

Seedy CD