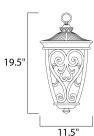

# **MEASUREMENTS**

: 11.5" L x 11.5" W x 19.5" H DIMENSION

CANOPY : 5" W x 0.5" H x 5" L

HANGING WEIGHT : 10.8 lb