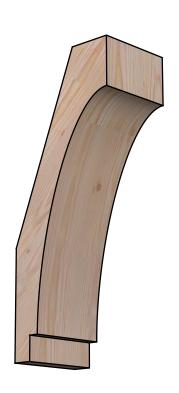

## BRC06X08X20IMP00SDF

5 1/2"W X 8"D X 20"H IMPERIAL SMOOTH BRACE, DOUGLAS FIR

## **FRONT**

**EKENA MILLWORK** 2300 WEST MAIN ST. CLARKSVILLE, TX 75426 TOLL FREE: 866-607-0453 WWW.EKENAMILLWORK.COM