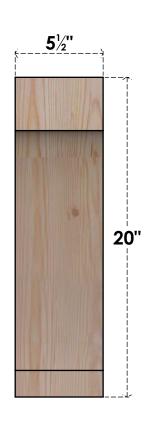

## BRC06X08X20IMP00SDF

5 1/2"W X 8"D X 20"H IMPERIAL SMOOTH BRACE, DOUGLAS FIR

## SIDE