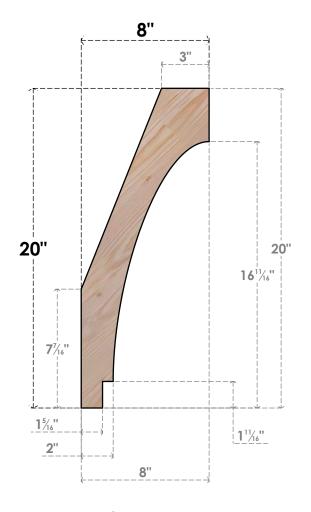

## BRC06X08X20IMP00SDF

5 1/2"W X 8"D X 20"H IMPERIAL SMOOTH BRACE, DOUGLAS FIR

## SIDE