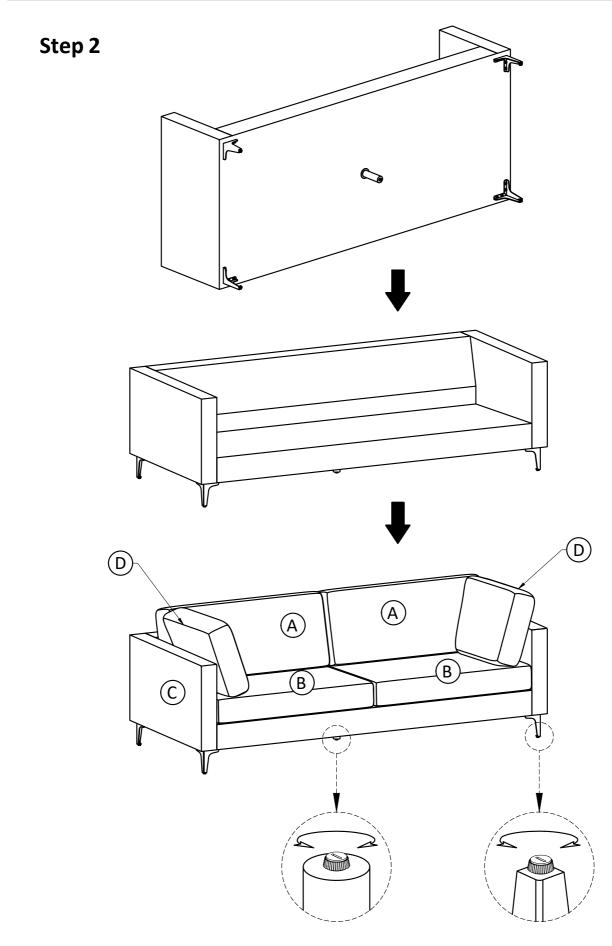

## Model # AXCSOFAVA90-CR

Note: Levelers on bottom of legs can be adjusted if floor is uneven.