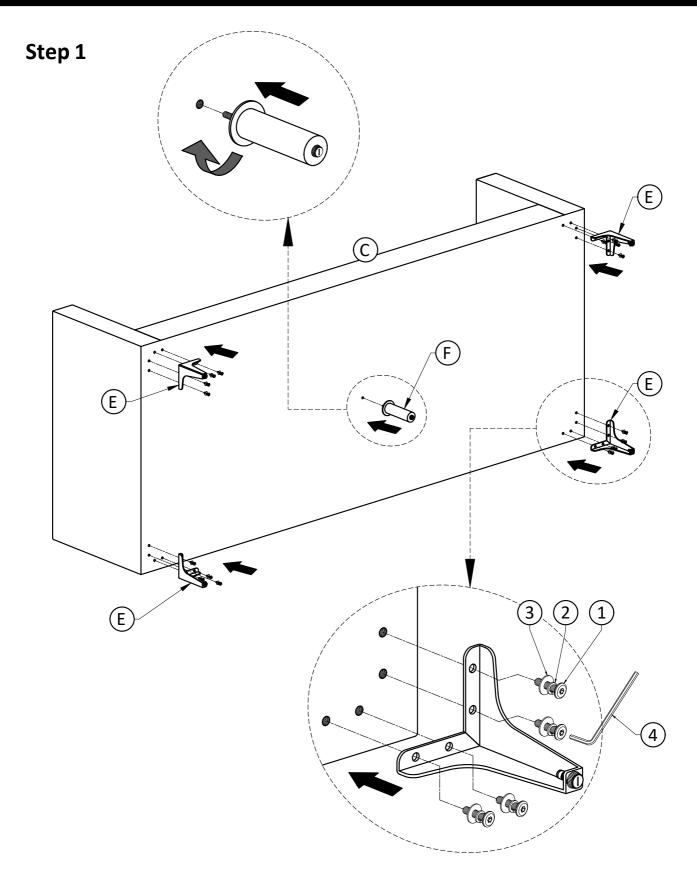

## Model # AXCSOFAVA90-CR

- 1. Attach Legs (E) to Sofa Seat (C) using Bolts (1), Lock Washers (2) and Washers (3) through guide holes.
- Use Allen Key (4) to tighten Bolts. Do not over-tighten.
  Attach Leg (F) to Sofa Seat (C).

## Assembly