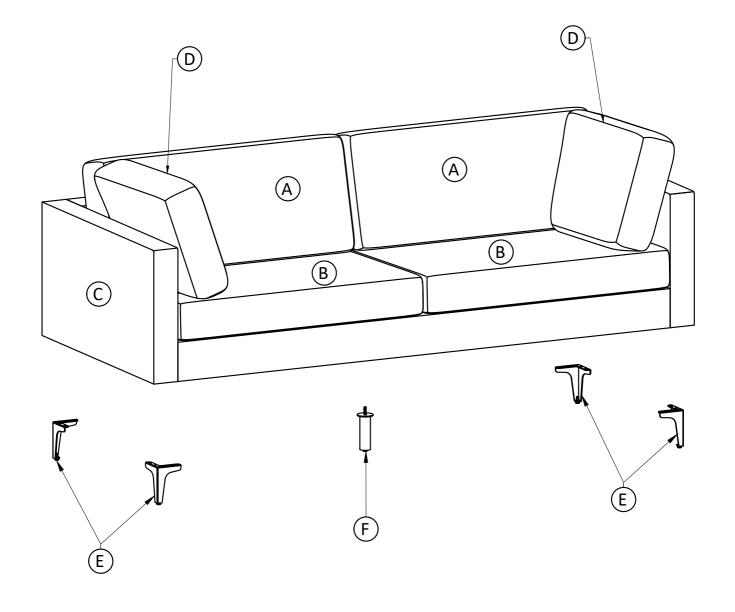

2 people for ease of assembly.

## **Care & Maintenance**

Wipe regularly with clean water and a damp, clean, soft white cloth.

General cleaning can be done as needed with a mild detergent and water solution. Always rinse with clean water and dry.

For heavy soiling, dampen a soft white cloth or soft bristle brush.

Use care as scrubbing can damage the surface.

More difficult stains can be treated, but this should be occasional, not daily cleaning. ANY cleaning solution used must be removed with clean water and a clean white cloth. Cleaning residue left on the material can cause it to dry out and crack or affect the color. DO NOT use any cleaners with corrosive ingredients (lye, acids or ammonia).

### Pre-Assembly Information

### Model # AXCSOFAVA90-CR





## Model # AXCSOFAVA90-CR



## Assembly

## Model # AXCSOFAVA90-CR



- 1. Attach Legs (E) to Sofa Seat (C) using Bolts (1), Lock Washers (2) and Washers (3) through guide holes.
- Use Allen Key (4) to tighten Bolts. Do not over-tighten.
  Attach Leg (F) to Sofa Seat (C).

## Assembly

## Model # AXCSOFAVA90-CR



Note: Levelers on bottom of legs can be adjusted if floor is uneven.