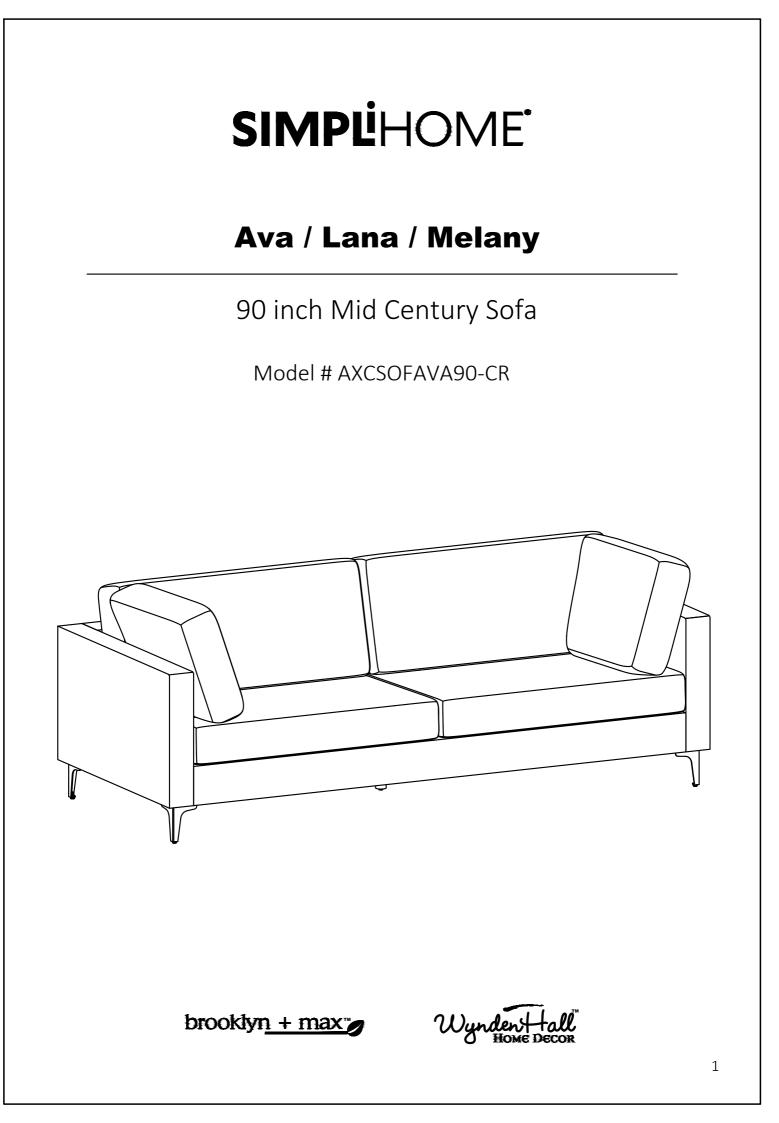

# SIMPL'HOME



## It's time to register your product warranty.

It's quick and easy. And you'll be happy you did.



- ✓ Activate your **1-year** warranty
- ✓ Automatic entry to win a \$500 gift certificate
- ✓ Earn instant rewards and save



simpli-home.com/product-registration

# SIMPL'HOME

## **Review your product and collect rewards!**

Thank you for your purchase! We hope you enjoy it. We'd love your feedback. Please share a review and get instant rewards!





simpli-home.com/product-review



### Share photos and get your cash back!



Send us images or share them on social and qualify for instant rewards. You may even receive store credit on your entire purchase!







simpli-home.com/share-images

# **SIMPL**HOME

# **For Fastest Customer Service:**



- 1. Open your phone's