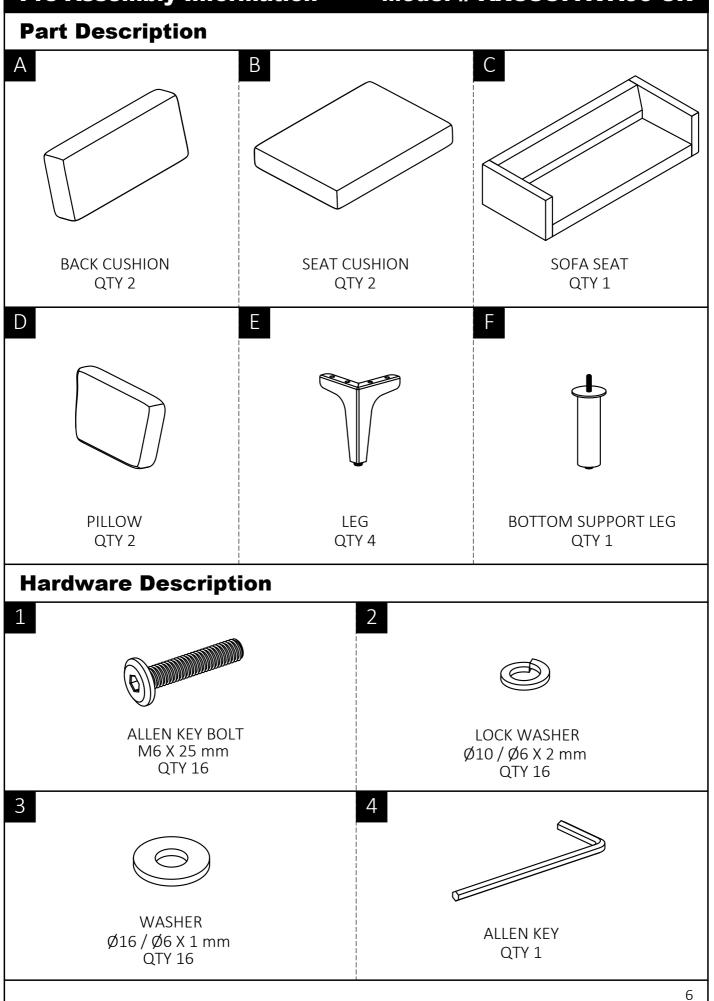

avoid damage.

#### May require 2 people for ease of assembly.

## **Care & Maintenance**

Wipe regularly with clean water and a damp, clean, soft white cloth.

General cleaning can be done as needed with a mild detergent and water solution. Always rinse with clean water and dry.

For heavy soiling, dampen a soft white cloth or soft bristle brush.

Use care as scrubbing can damage the surface.

More difficult stains can be treated, but this should be occasional, not daily cleaning. ANY cleaning solution used must be removed with clean water and a clean white cloth. Cleaning residue left on the material can cause it to dry out and crack or affect the color. DO NOT use any cleaners with corrosive ingredients (lye, acids or ammonia).

### Pre-Assembly Information

### Model # AXCSOFAVA90-CR





## Model # AXCSOFAVA90-CR



## Assembly

## Model # AXCSOFAVA90-CR



- 1. Attach Legs (E) to Sofa Seat (C) using Bolts (1), Lock Washers (2) and Washers (3) through guide holes.
- Use Allen Key (4) to tighten Bolts. Do not over-tighten.
  Attach Leg (F) to Sofa Seat (C).

## Assembly

## Model # AXCSOFAVA90-CR



Note: Levelers on bottom of legs can be adjusted if floor is uneven.