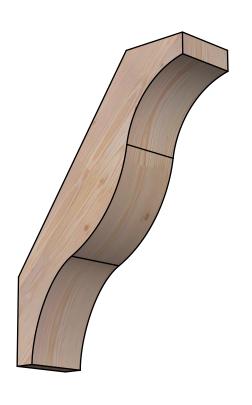

## BRC06X18X24FST00SDF

5 1/2"W X 18"D X 24"H FUNSTON SMOOTH BRACE, DOUGLAS FIR

SIDE