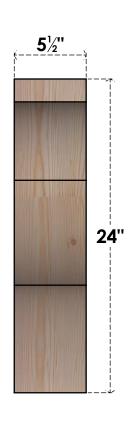

## BRC06X18X24FST00SDF

5 1/2"W X 18"D X 24"H FUNSTON SMOOTH BRACE, DOUGLAS FIR

SIDE