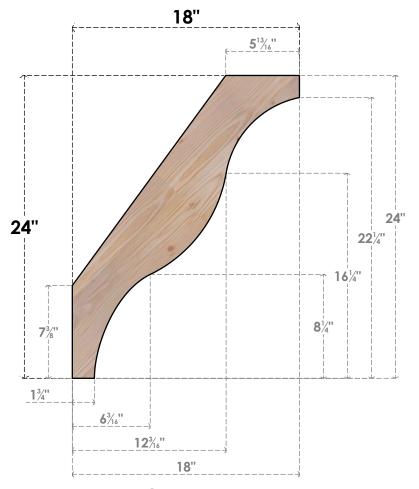

## **FRONT**

**EKENA MILLWORK** 2300 WEST MAIN ST. CLARKSVILLE, TX 75426 TOLL FREE: 866-607-0453 WWW.EKENAMILLWORK.COM

## BRC06X18X24FST00SDF

5 1/2"W X 18"D X 24"H FUNSTON SMOOTH BRACE, DOUGLAS FIR

SIDE