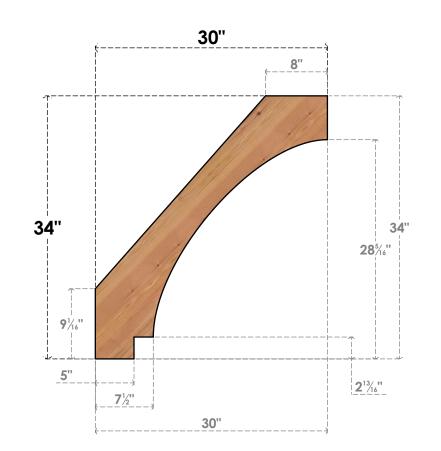

BRC06X30X34IMP00SWR

5 1/2"W X 30"D X 34"H IMPERIAL SMOOTH BRACE, WESTERN RED CEDAR

**5**<sup>1</sup>/<sub>2</sub>"

SIDE

**EKENA MILLWORK** 

NOTES 1. INSTALLATION TO BE COMPLETED IN ACCORDANCE WITH MANUFACTURER'S SPECIFICATIONS. 2. DRAWING MAY NOT BE TO SCALE