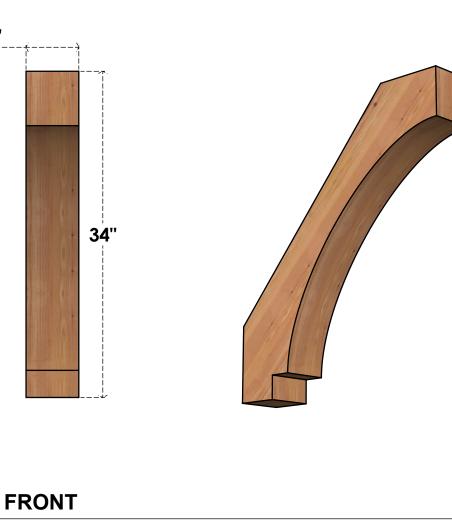

BRC06X30X34IMP00SWR

5 1/2"W X 30"D X 34"H IMPERIAL SMOOTH BRACE, WESTERN RED CEDAR

**5**<sup>1</sup>/<sub>2</sub>"

SIDE

**EKENA MILLWORK** 

NOTES 1. INSTALLATION TO BE COMPLETED IN ACCORDANCE WITH MANUFACTURER'S SPECIFICATIONS. 2. DRAWING MAY NOT BE TO SCALE