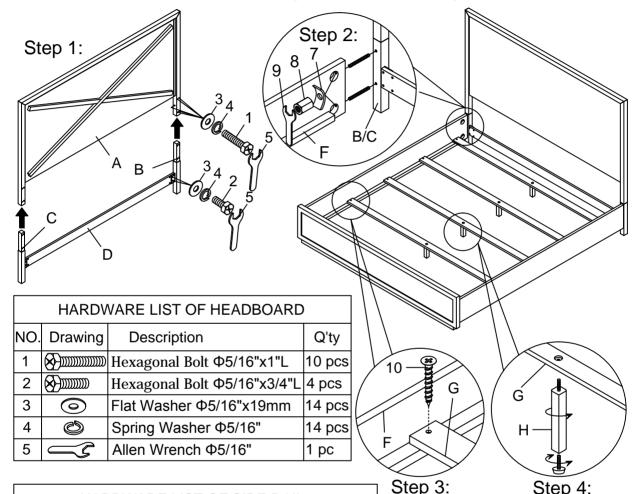

Read all instruction and study the drawing carefully before starting the assembly process.

| HARDWARE LIST OF SIDE RAIL |          |                                |       |  |  |
|----------------------------|----------|--------------------------------|-------|--|--|
| NO.                        | Drawing  | Description                    | Q'ty  |  |  |
| 6                          |          | All-Thread Bolt Φ5/16"x3-1/4"L | 8 pcs |  |  |
| 7                          |          | Plate Washer                   | 8 pcs |  |  |
| 8                          | <b>©</b> | Hex Nut Φ5/16"                 | 8 pcs |  |  |
| 9                          |          | Allen Wrench Φ5/16"            | 1 pc  |  |  |

| HARDWARE LIST OF FOOTBOARD |            |                       |       |  |  |  |
|----------------------------|------------|-----------------------|-------|--|--|--|
| NO.                        | Drawing    | Description           | Q'ty  |  |  |  |
| 10                         | (g)2022225 | Wood Screw 8#x1-1/4"L | 8 pcs |  |  |  |

|     |                      | 0.0p  |  |  |
|-----|----------------------|-------|--|--|
|     | PART LIST            |       |  |  |
| NO. | Description          | Q'ty  |  |  |
| Α   | Headboard            | 1 pc  |  |  |
| В   | Headboard Post Left  | 1 pc  |  |  |
| С   | Headboard post Right | 1 pc  |  |  |
| D   | Headboard Slat       | 1 pc  |  |  |
| Е   | Footboard            | 1 pc  |  |  |
| F   | Side Rail            | 2 pcs |  |  |
| G   | Slat                 | 4 pcs |  |  |
| Н   | Support Leg          | 4 pcs |  |  |