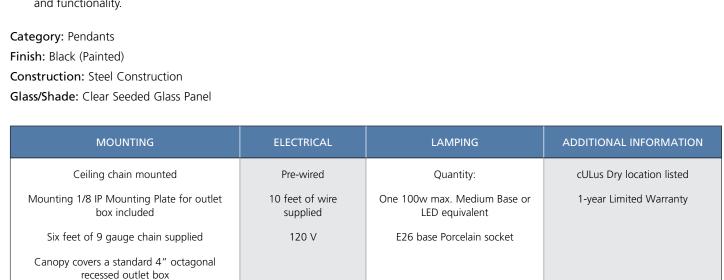

| DATE:    | TYPE: |  |
|----------|-------|--|
| NAME:    |       |  |
| PROJECT: |       |  |

Incandescent