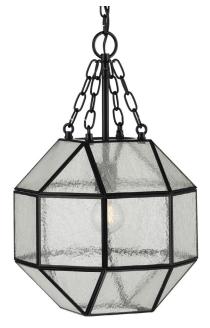

## Mauldin

Enjoy the generous antique glow of this charming pendant. A geometric frame coated in a classic black finish creates an awe-inspiring design. Clear seeded glass panes foster a soft vintage aesthetic and recall memories of raindrops clinging to windows during a summer evening thungerstorm.

- Clear seeded glass panes foster a soft vintage aesthetic and recall memories of raindrops clinging to windows during a summer evening thungerstorm.
- A geometric frame coated in a classic black finish creates an awe-inspiring design. Clear
- Enjoy the generous antique glow of this charming pendant.
- Ideal for any foyer, kitchen, or dining room.
- Perfect for urban industrial, transitional, farmhouse, or contemporary settings.
- Measures 12-inch width by 19-7/8-inch height.
- Uses one medium base bulb that is sold separately (100w max LED, CFL, halogen, or incandescent).
- Able to be fully dimmable with dimmable bulbs.
- Includes installation instructions and mounting hardware.
- Progress Lighting products are designed for exceptional quality, reliability, and functionality.

Square: 12" Height: 19-7/8"

Overall Ht. W/Chain: 82"

Canopy: 5.125" W., 1" ht., 5.125" depth