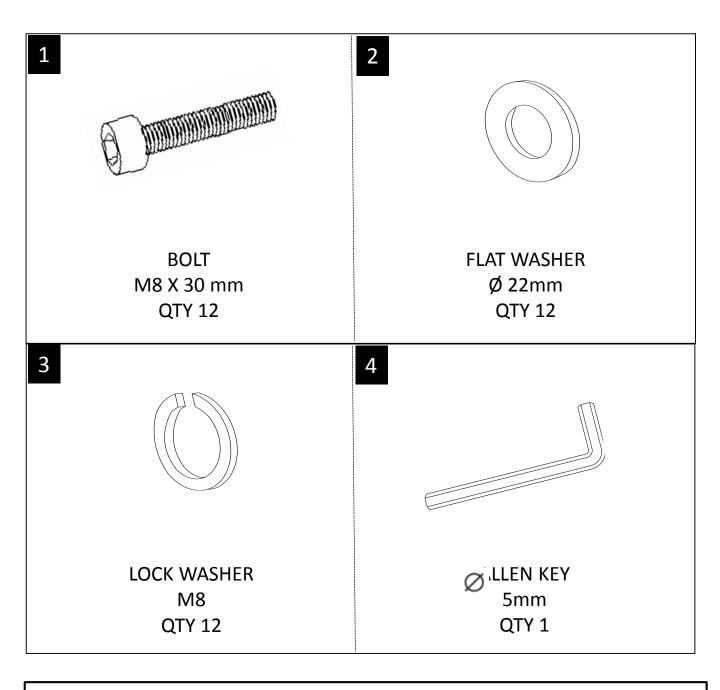

#### HARDWARE DESCRIPTION

**NEED HELP?** For help with assembly or if you are missing a part, Please call customer service at 1-866-518-0120 ext. 262 (9 am to 4 pm EST)