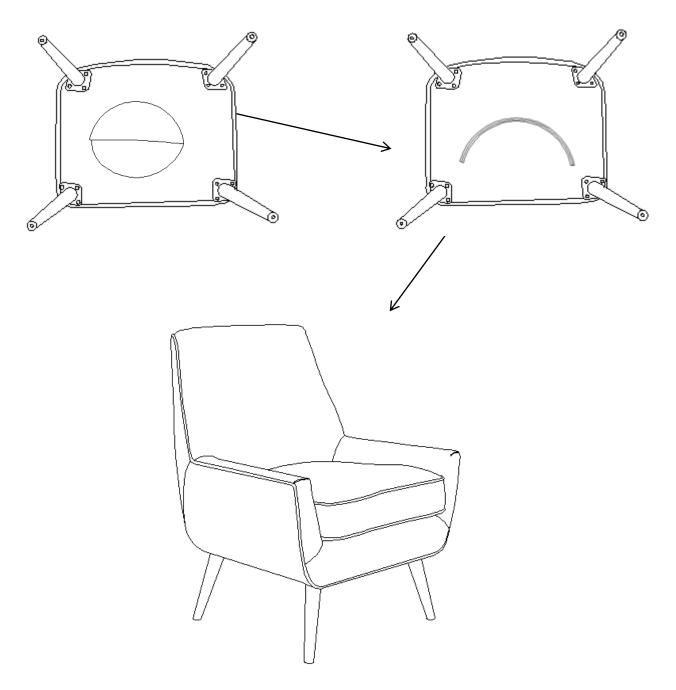

#### STEP 1

Place the Chair (A) on its back on a flat smooth surface. Remove the Legs (B) and Hardware from inside the fabric of the bottom of the Chair (A).

### STEP 3

Use the zipper to close the fabric on the bottom of Chair. Turn Chair right side up.