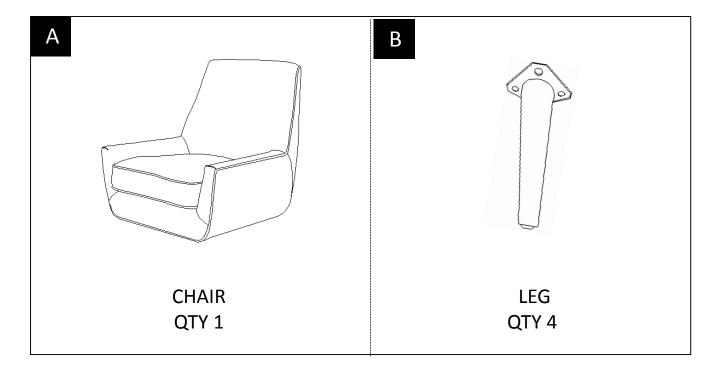

#### **PARTS DESCRIPTION**

**NEED HELP?** For help with assembly or if you are missing a part, Please call customer service at 1-866-518-0120 ext. 262 (9 am to 4 pm EST)