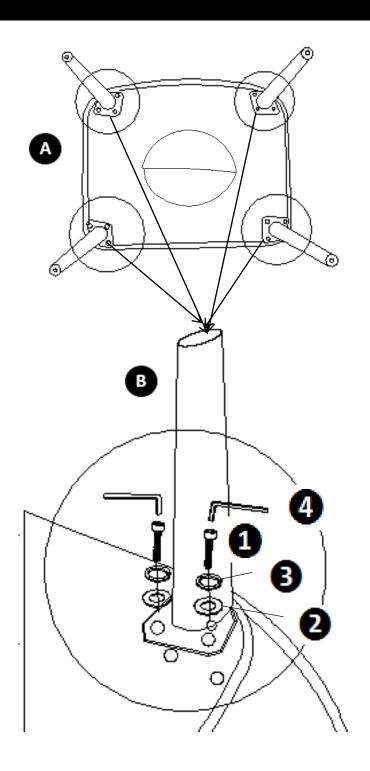

#### STEP 1

Place the Chair (A) on its back on a flat smooth surface. Remove the Legs (B) and Hardware from inside the fabric of the bottom of the Chair (A).

### STEP 2

Attach the Legs (B) to the Chair (A) with Flat Washer (2), Lock Washer (3) and Bolt (1) using Allen Key (4).

.