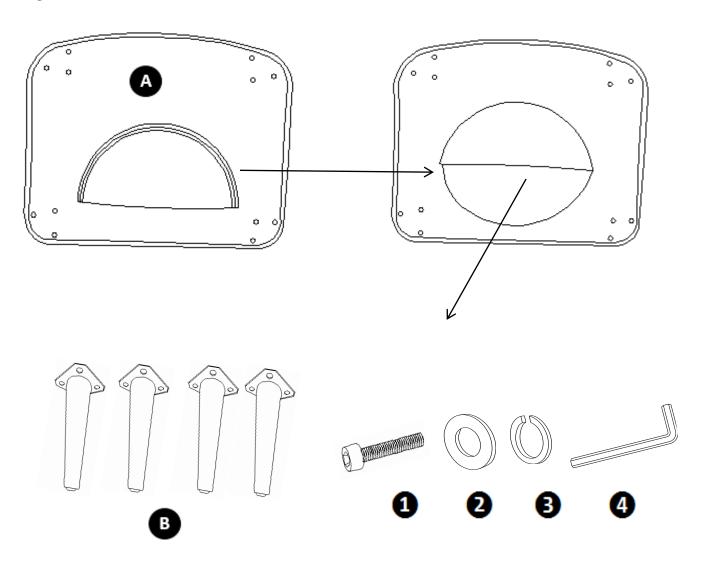

#### STEP 1

Place the Chair (A) on its back on a flat smooth surface. Remove the Legs (B) and Hardware from inside the fabric of the bottom of the Chair (A).

### STEP 2

Attach the Legs (B) to the Chair (A) with Flat Washer (2), Lock Washer (3) and Bolt (1) using Allen Key (4).

.