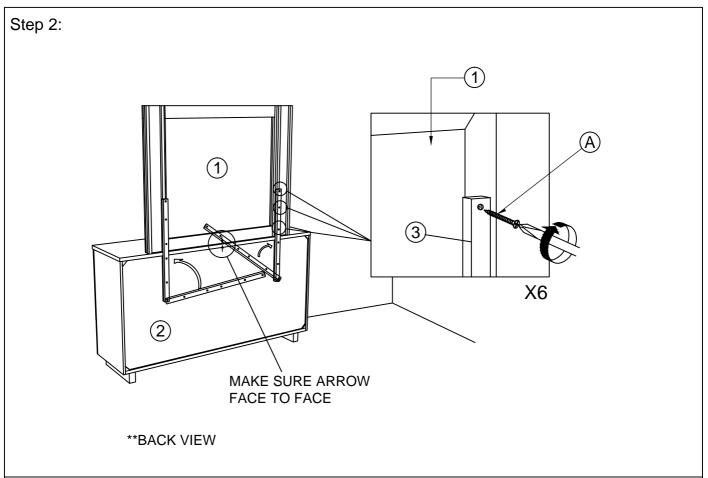

se indicate the model number and code letter of parts(s) needed.

\*\*\*Do not fully tighten screws until fully assembled\*\*\*

| COMPONENT PARTS |                |  |            |
|-----------------|----------------|--|------------|
| DESCRIPTION     | PART NAME      |  | Q'TY (PCS) |
| 1               | MIRROR         |  | 1          |
| 2               | DRESSER        |  | 1          |
| 3               | MIRROR SUPPORT |  | 2          |

# HARDWARE REQUIRED(BOX OF MIRROR)





FLATHEAD CHIPBOARD SCREW 5/32" x 1 2/8"- 10 PCS



### How to assemble:



#### Attention:

\*\*\* Some number parts listed in the instruction sheet may not be in parts bags as they already be assembled.

Carefully check parts and packing materials prior to ordering replacements.

PAGE 1/2

# How to assemble: