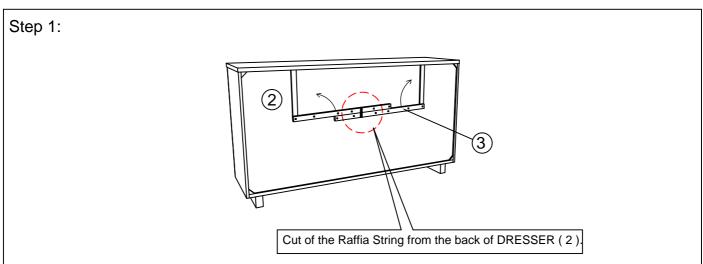

eparate,indentify and count all parts and metal hardware. Compare with all parts list to be sure all parts are present.If any part(s) are missing or damaged, please contact your local furniture dealer. For efficient and speedy service,please indicate the model number and code letter of parts(s) needed.

\*\*\*Do not fully tighten screws until fully assembled\*\*\*

| COMPONENT PARTS |                |  |            |
|-----------------|----------------|--|------------|
| DESCRIPTION     | PART NAME      |  | Q'TY (PCS) |
| 1               | MIRROR         |  | 1          |
| 2               | DRESSER        |  | 1          |
| 3               | MIRROR SUPPORT |  | 2          |

# HARDWARE REQUIRED(BOX OF MIRROR)





FLATHEAD CHIPBOARD SCREW 5/32" x 1 2/8"- 10 PCS



### How to assemble:



#### Attention:

\*\*\* Some number parts listed in the instruction sheet may not be in parts bags as they already be assembled.

Carefully check parts and packing materials prior to ordering replacements.

PAGE 1/2

# How to assemble: