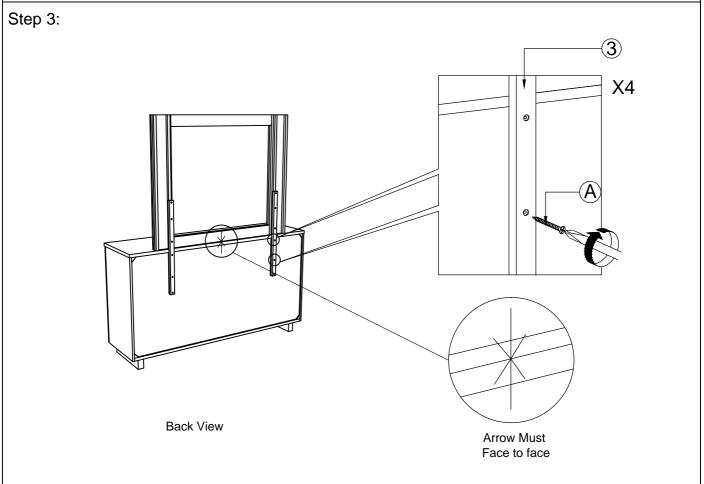

indicate the model number and code letter of parts(s) needed.

\*\*\*Do not fully tighten screws until fully assembled\*\*\*

| COMPONENT PARTS |                |  |            |
|-----------------|----------------|--|------------|
| DESCRIPTION     | PART NAME      |  | Q'TY (PCS) |
| 1               | MIRROR         |  | 1          |
| 2               | DRESSER        |  | 1          |
| 3               | MIRROR SUPPORT |  | 2          |

# HARDWARE REQUIRED(BOX OF MIRROR)





FLATHEAD CHIPBOARD SCREW 5/32" x 1 2/8"- 10 PCS



### How to assemble:



#### Attention:

\*\*\* Some number parts listed in the instruction sheet may not be in parts bags as they already be assembled.

Carefully check parts and packing materials prior to ordering replacements.

PAGE 1/2

# How to assemble: