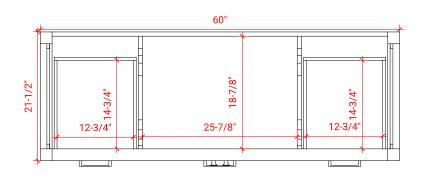

## A061S



# **BASE CABINET DIMENSIONS**

60" W x 21.5" D x 34.5" H

# **FEATURES**

- Solid wood frame & plywood panels
- Dovetail drawers and joints
- Soft closing doors & drawers

# HARDWARE FINISHES



# **AVAILABLE COLORS**



## FRONT VIEW



# SIDE VIEW



## **PLAN VIEW**



# 21-1/2" 16-1/2" \*\*\* 3/4"



# **OVERALL DIMENSIONS**

61" W x 22" D x 0.75" H

# **COUNTERTOP OPTIONS**



Carrara Marble CW2-061S-OVL-CT

# **FEATURES**

- Solid countertop with mitered edges & seams
- Undermount white oval sink
- Pre-drilled for 8" widespread faucet

## **INCLUDED**

- Countertop
- Matching Backsplash
- Oval Sink

## COUNTERTOP PLAN VIEW



## **EDGE SIDE VIEW**



# THREE DIMENSIONAL COUNTERTOP VIEW