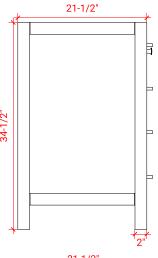

# **BASE CABINET DIMENSIONS**

60" W x 21.5" D x 34.5" H

# SIDE VIEW

# 21-1/2" 16-1/2" \*\*\* 3/4"