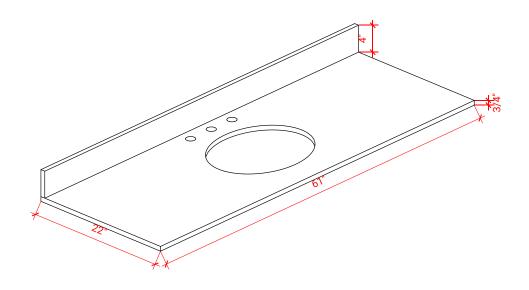

# **OVERALL DIMENSIONS**

61" W x 22" D x 0.75" H

# **COUNTERTOP OPTIONS**

Carrara Marble CW2-061S-OVL-CT

# **FEATURES**

- Solid countertop with mitered edges & seams
- Undermount white oval sink
- Pre-drilled for 8" widespread faucet

## **INCLUDED**

- Countertop
- Matching Backsplash
- Oval Sink

# THREE DIMENSIONAL COUNTERTOP VIEW