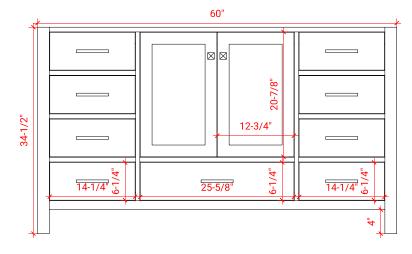

## A061S



# **BASE CABINET DIMENSIONS**

60" W x 21.5" D x 34.5" H

# **FEATURES**

- Solid wood frame & plywood panels
- Dovetail drawers and joints
- Soft closing doors & drawers

# HARDWARE FINISHES



# **AVAILABLE COLORS**



## FRONT VIEW



# SIDE VIEW



## **PLAN VIEW**



# 21-1/2" 16-1/2" \*\*\* 3/4"



# **OVERALL DIMENSIONS**

61" W x 22" D x 0.75" H

# **COUNTERTOP OPTIONS**



Carrara Marble CW2-061S-OVL-CT

# **FEATURES**

- Solid countertop with mitered edges & seams
- Undermount white oval sink
- Pre-drilled for 8" widespread faucet

## **INCLUDED**

- Countertop
- Matching Backsplash
- Oval Sink

## COUNTERTOP PLAN VIEW



## **EDGE SIDE VIEW**



# THREE DIMENSIONAL COUNTERTOP VIEW