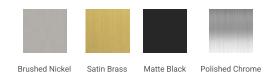

## A061S



# **BASE CABINET DIMENSIONS**

60" W x 21.5" D x 34.5" H

# **FEATURES**

- Solid wood frame & plywood panels
- Dovetail drawers and joints
- Soft closing doors & drawers

# HARDWARE FINISHES



# **AVAILABLE COLORS**



## FRONT VIEW



# SIDE VIEW



## **PLAN VIEW**



# 21-1/2" 16-1/2" \*\*\* 3/4"



# **OVERALL DIMENSIONS**

61" W x 22" D x 0.75" H

# **COUNTERTOP OPTIONS**



Carrara Marble CW2-061S-OVL-CT

# **FEATURES**

- Solid countertop with mitered edges & seams
- Undermount white oval sink
- Pre-drilled for 8" widespread faucet

## **INCLUDED**

- Countertop
- Matching Backsplash
- Oval Sink

## COUNTERTOP PLAN VIEW



## **EDGE SIDE VIEW**



# THREE DIMENSIONAL COUNTERTOP VIEW