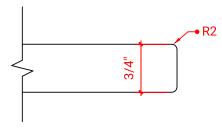

## A061S



# **BASE CABINET DIMENSIONS**

60" W x 21.5" D x 34.5" H

# **FEATURES**

- Solid wood frame & plywood panels
- Dovetail drawers and joints
- Soft closing doors & drawers

# HARDWARE FINISHES



# **AVAILABLE COLORS**



## FRONT VIEW



# SIDE VIEW



## **PLAN VIEW**



# 21-1/2" 16-1/2" \*\*\* 3/4"



# **OVERALL DIMENSIONS**

61" W x 22" D x 0.75" H

# **COUNTERTOP OPTIONS**



Carrara Marble CW2-061S-OVL-CT

# **FEATURES**

- Solid countertop with mitered edges & seams
- Undermount white oval sink
- Pre-drilled for 8" widespread faucet

## **INCLUDED**

- Countertop
- Matching Backsplash
- Oval Sink

## COUNTERTOP PLAN VIEW



## **EDGE SIDE VIEW**



# THREE DIMENSIONAL COUNTERTOP VIEW