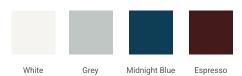

## A061S



# **BASE CABINET DIMENSIONS**

60" W x 21.5" D x 34.5" H

# **FEATURES**

- Solid wood frame & plywood panels
- Dovetail drawers and joints
- Soft closing doors & drawers

# HARDWARE FINISHES



# **AVAILABLE COLORS**



## FRONT VIEW



# SIDE VIEW



## **PLAN VIEW**



# 21-1/2" 16-1/2" \*\*\* 3/4"



# **OVERALL DIMENSIONS**

61" W x 22" D x 0.75" H

# **COUNTERTOP OPTIONS**



Carrara Marble CW2-061S-OVL-CT

# **FEATURES**

- Solid countertop with mitered edges & seams
- Undermount white oval sink
- Pre-drilled for 8" widespread faucet

## **INCLUDED**

- Countertop
- Matching Backsplash
- Oval Sink

## COUNTERTOP PLAN VIEW



## **EDGE SIDE VIEW**



# THREE DIMENSIONAL COUNTERTOP VIEW