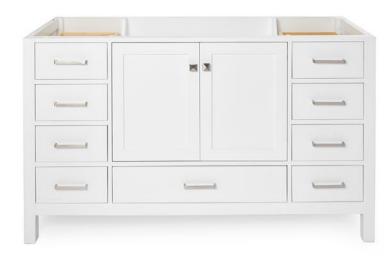

## A061S

# **BASE CABINET DIMENSIONS**

60" W x 21.5" D x 34.5" H

# **FEATURES**

- Solid wood frame & plywood panels
- Dovetail drawers and joints
- Soft closing doors & drawers