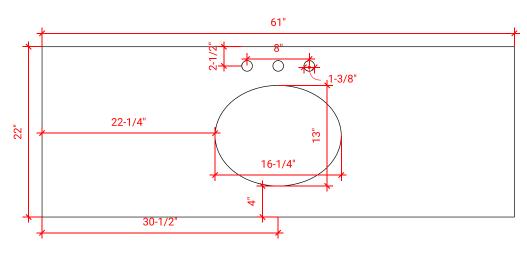

## A061S



# **BASE CABINET DIMENSIONS**

60" W x 21.5" D x 34.5" H

# **FEATURES**

- Solid wood frame & plywood panels
- Dovetail drawers and joints
- Soft closing doors & drawers

# HARDWARE FINISHES



# **AVAILABLE COLORS**



## FRONT VIEW



# SIDE VIEW



## **PLAN VIEW**



# 21-1/2" 16-1/2" \*\*\* 3/4"



# **OVERALL DIMENSIONS**

61" W x 22" D x 0.75" H

# **COUNTERTOP OPTIONS**



Carrara Marble CW2-061S-OVL-CT

# **FEATURES**

- Solid countertop with mitered edges & seams
- Undermount white oval sink
- Pre-drilled for 8" widespread faucet

## **INCLUDED**

- Countertop
- Matching Backsplash
- Oval Sink

## COUNTERTOP PLAN VIEW



## **EDGE SIDE VIEW**



# THREE DIMENSIONAL COUNTERTOP VIEW