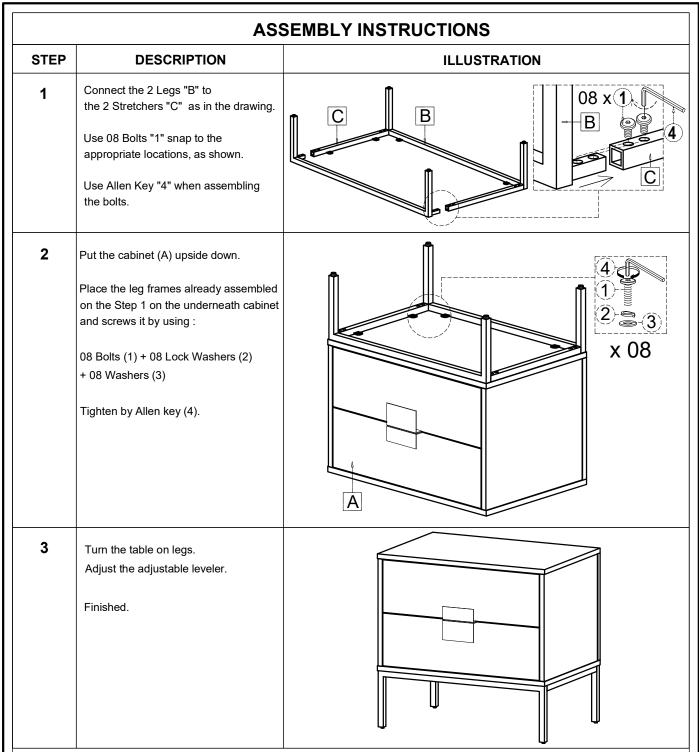

# PARTS LIST Before you begin, please layout all parts and ensure you have the correct count. **DESCRIPTION QUANTITY** No. **ILLUSTRATION** 01 Α **CABINET** В 02 **LEG FRAME** C **STRETCHER** 02 HARDWARE LIST 1 **BOLT M6 x 15** 16 2 **LOCK WASHER Ø8** 80 0 3 80 WASHER Ø8 x 16 01 4 **ALLEN KEY K4**

### ASSEMBLY TIPS:

Please check parts and hardware before assembling. Follow each instruction step by step.

Place a protective pad or piece of cardboard on the floor while assembling your item on top of it.

Remove all parts from the carton and separate them into part numbers/groups as indicated on the part list.

Please follow instructions in the sequence as numbered to assure fast/easy assembly.