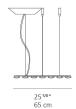

### Dimensions =

standard length min. 19 <sup>3/4</sup>" - max. 78 <sup>3/4</sup>" min. 50 cm - max. 200 cm

min. 19 <sup>3/4</sup>" - max. 216 " min. 50 cm - max. 548 cm