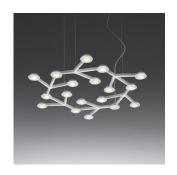

#### Collection =

Design

## Materials =

- Structure in painted aluminum
- Each LED is fitted with a methacrylate lens and satin finish methacrylate lens-holder