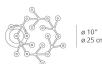

### Packaging =

1 Box

1 x 29-5/8" x 29-5/8" x 4-13/16" / 11.9 lbs - 75 cm x 75 cm x 12 cm / 5.4 kg