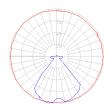

## Light distribution =

Direct

Red = Max Cd. Through Vertical plane Blue = Max Cd. Through Horizontal plane