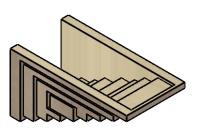

## ITEM NUMBER: CORU08X16X08LANRCPR

8"W X 16"D X 8"H SERIES 3 WIDE LANDON ROUGH CEDAR TIMBERTHANE FAUX WOOD CORBEL, PRIMED

## **SIDE PROFILE**

**FRONT PROFILE** 

**ISOMETRIC** 

**EKENA MILLWORK** 2300 WEST MAIN ST. CLARKSVILLE, TX 75426 TOLL FREE: 866-607-0453 WWW.EKENAMILLWORK.COM

GENERATED DATE: 01/27/2023

- 1. INSTALLATION TO BE COMPLETED IN ACCORDANCE WITH MANUFACTURER'S SPECIFICATIONS.