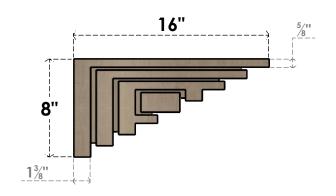

## ITEM NUMBER: CORU08X16X08LANRCPR

8"W X 16"D X 8"H SERIES 3 WIDE LANDON ROUGH CEDAR TIMBERTHANE FAUX WOOD CORBEL, PRIMED

## **SIDE PROFILE**

**FRONT PROFILE** 

**ISOMETRIC** 

**EKENA MILLWORK** 2300 WEST MAIN ST. CLARKSVILLE, TX 75426 TOLL FREE: 866-607-0453 WWW.EKENAMILLWORK.COM

GENERATED DATE: 01/27/2023

- 1. INSTALLATION TO BE COMPLETED IN ACCORDANCE WITH MANUFACTURER'S SPECIFICATIONS.