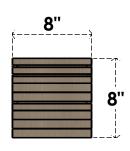

## ITEM NUMBER: CORU08X16X08LANRCPR

8"W X 16"D X 8"H SERIES 3 WIDE LANDON ROUGH CEDAR TIMBERTHANE FAUX WOOD CORBEL, PRIMED

## **SIDE PROFILE**

**FRONT PROFILE** 

**ISOMETRIC** 

**EKENA MILLWORK** 2300 WEST MAIN ST. CLARKSVILLE, TX 75426 TOLL FREE: 866-607-0453 WWW.EKENAMILLWORK.COM

GENERATED DATE: 01/27/2023

- 1. INSTALLATION TO BE COMPLETED IN ACCORDANCE WITH MANUFACTURER'S SPECIFICATIONS.