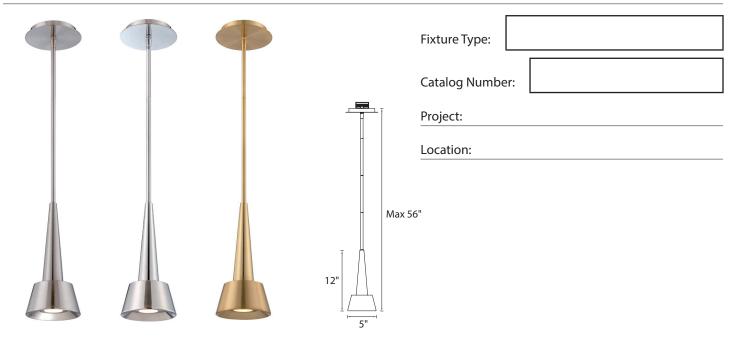

#### **FEATURES**

- · Retro style spun metal housing
- · Upscale quality plated metal finishes
- Integral swivel for sloped ceilings
- Three 12 inch and one 6 inch rods included (additional extension rods available)
- Supplied with 10 feet of wire
- Meets 2013 California Title 24 Efficiency
- · Smooth and continuous ELV dimming
- ETL & cETL damp location listed
- Driver located in the J box
- 60,000 hour rated life
- 90 CRI
- Dimming: 0 10% (277V)

#### **ORDERING NUMBER**

| Model#   | Color Temp | Watt | LED Lumens | Delivered Lumens | Finish         | 1                                         |  |
|----------|------------|------|------------|------------------|----------------|-------------------------------------------|--|
| PD-51712 | 2700K      | 12W  | 882        | 420              | BN<br>CH<br>BR | Brushed Nickel<br>Chrome<br>Brushed Brass |  |

#### **Additional Rod** (order separately)

| Model#                       | Finish    |    |                                           |
|------------------------------|-----------|----|-------------------------------------------|
| RPL-ROD-IN06<br>RPL-ROD-IN12 | 6"<br>12" | СН | Brushed Nickel<br>Chrome<br>Brushed Brass |