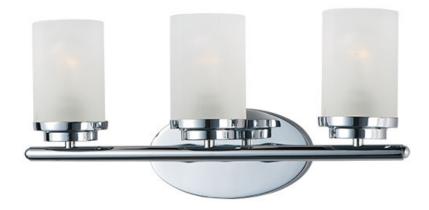

## **PRODUCT DESCRIPTION**

Minimalistic frames finished in your choice of Oil Rubbed Bronze or Polished Chrome support cylinders of Frost glass shades. A clean contemporary look at a very affordable price.

## HANGING WEIGHT LAMPING

INPUT VOLTAGE : 120V BULB

```
DIMMABLE
    : Yes
```

: 3 x 60W Incandescent E26 Medium , 180W Total **BULB INCLUDED** : (Not Included)

: 3.3 lb

MATERIAL Steel, Glass

Frosted FT

GLASS

RATINGS cULus Damp Location

**FINISHES OPTION** 

Oil Rubbed Bronze Polished Chrome Satin Nickel

ADDITIONAL INSTALL UP/DOWN: Up/Down OPERATING TEMPERATURE: -20°C (-4°F), 40°C (104°F)

Always consult a qualified electrician before installing any lighting product.