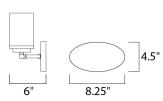

MEASUREMENTS

DIMENSION

BACK PLATE

: 19.25" W x 9" H x 6" Ext : 8.25" W x 4.5" H