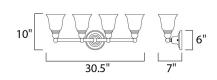

### **MEASUREMENTS**

**DIMENSION** : 30.5" W x 10" H x 7" Ext : 6" W x 6" H x 7.94" HCO **BACK PLATE** 

HANGING WEIGHT : 5.1 lb