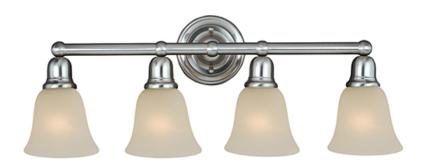

### PRODUCT DESCRIPTION

Beautifully crafted with round stems and offered in our Satin Nickel or Oil Rubbed Bronze finishes. Both available with Soft Vanilla glass.

### LAMPING

INPUT VOLTAGE : 120V

: 4 x 60W Incandescent E26 Medium , 240W Total BULB

BULB INCLUDED : (Not Included)

DIMMABLE : Yes

### **GLASS**

Soft Vanilla SV