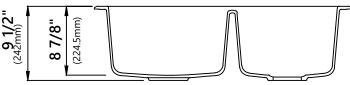

#### **Sink Dimensions**

Overall Dimensions: 33" x 22"

Larger Bowl Dimensions: 15 1/4" x 18 1/2" Smaller Bowl Dimensions: 12 7/8" x 16" Bowl Depth: 8 7/8"