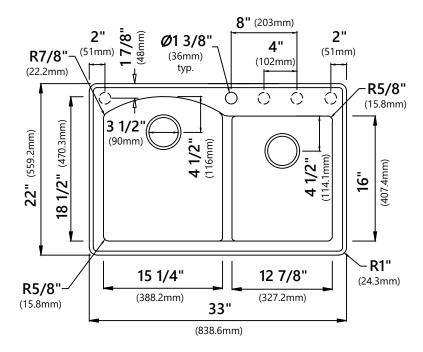

#### **Sink Dimensions**

Overall Dimensions: 33" x 22"

Larger Bowl Dimensions: 15 1/4" x 18 1/2" Smaller Bowl Dimensions: 12 7/8" x 16" Bowl Depth: 8 7/8"

#### **Features**

- Quartz Composite Construction
- Dual Mount Double Bowl Sink
- 60/40 Split
- Required Minimum Cabinet Size: 36" Left to Right, 24" Front to Back
- Rear Off-Set Drains
- 3 1/2" Drain Openings