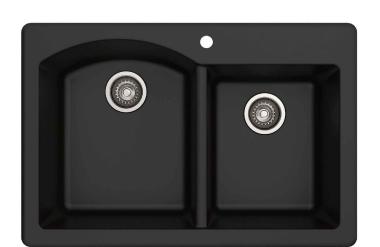

# 33 Inch Dual Mount Double Bowl Granite Kitchen Sink

#### **Available Colors**

- Black
- Grey