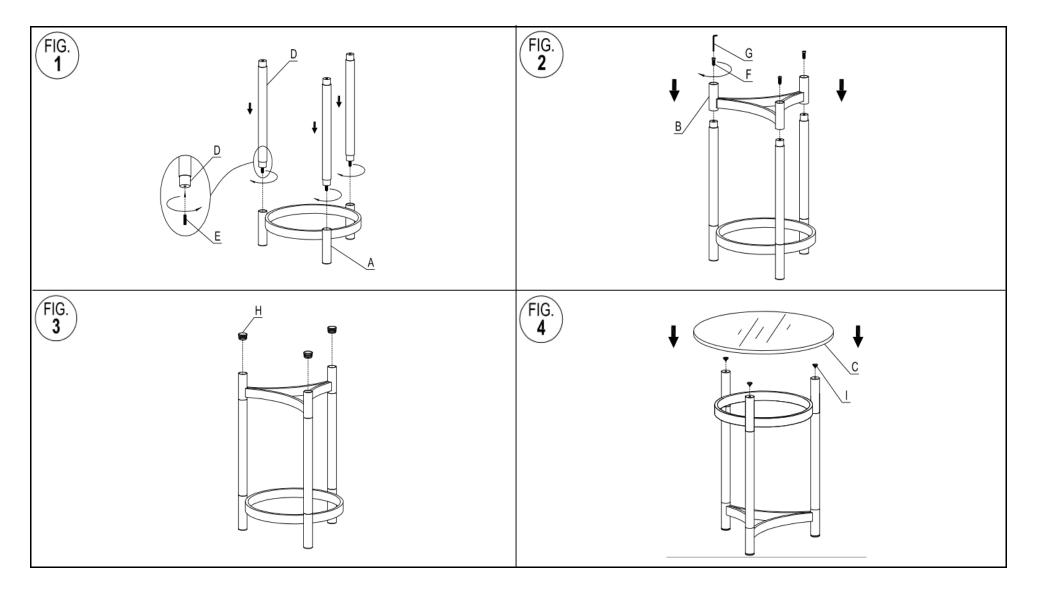

## Part List and Hardware List

| PIECE | DESCRIPTION       | PICTURE | QUANTITY |
|-------|-------------------|---------|----------|
| Α     | FRAME             |         | 1X       |
| В     | FRAME             |         | 1X       |
| С     | GLASS             | (/1/    | 1X       |
| D     | ACRYLIC           |         | 3X       |
| Е     | SCREW             |         | 3X       |
| F     | SOCKET HEAD SCREW |         | 3X       |
| G     | ALLEN WRENCH      |         | 1X       |
| Н     | RUBBER PLUG       |         | 3X       |
| I     | RUBBER MAT        |         | 3X       |

## **PREPARATION**

Before beginning assembly of product, make sure all parts are present. Compare parts with package contents list and hardware contents list.

If any part is missing or damaged, do not attempt to assemble the product.

Estimated Assembly Time: 30 minutes.