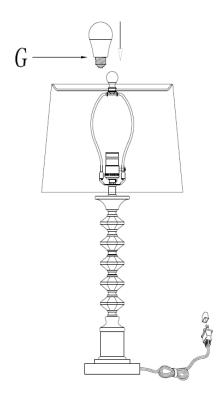

# PLEASE USE ON/OFF TYPE"A" BULB MAX 100-WATT OR CFL BULB MAX 23-WATT OR LED BULB MAX 9-WATT THERE IS LED 9-WATT BULB IN THE BOX

Insert the Harp (D) into the Saddle (B). Put the shade(E) on the Harp(D), then tighten the Finial (F)into the Harp (D)

**ENJOY YOUR LAMP** 

Step2 Insert the bulb(G) into the socket(C).

Step3 Put the light on a level surface to check if everything is stable.