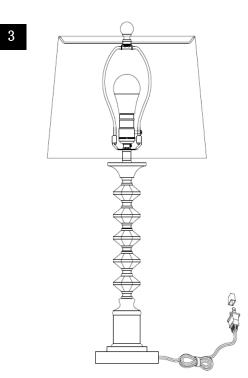

**ENJOY YOUR LAMP** 

Step2 Insert the bulb(G) into the socket(C).

Step3 Put the light on a level surface to check if everything is stable.