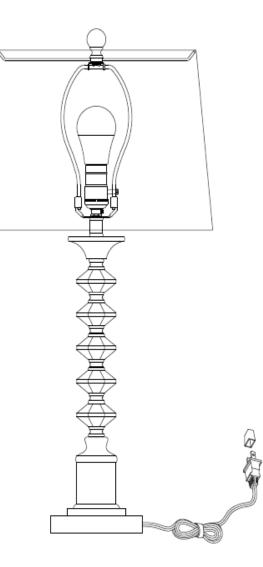

| 1X       |       |             |         |          |



Model# JYL2052A-SET2 Product Dimensions: 14"Lx 14"W x 28"H



### PREPARATION

Before beginning assembly of product, make sure all parts are present. Compare parts with package contents list and hardware contents list. If any part is missing or damaged, do not attempt to assemble the product. Estimated Assembly Time: 6 minutes.

# PLEASE USE ON/OFF TYPE"A" BULB MAX 100-WATT OR CFL BULB MAX 23-WATT OR LED BULB MAX 9-WATT THERE IS LED 9-WATT BULB IN THE BOX



Insert the Harp (D) into the Saddle (B). Put the shade(E) on the Harp(D), then tighten the Finial (F)into the Harp (D)

**ENJOY YOUR LAMP** 



Step2 Insert the bulb(G) into the socket(C).

Step3 Put the light on a level surface to check if everything is stable.