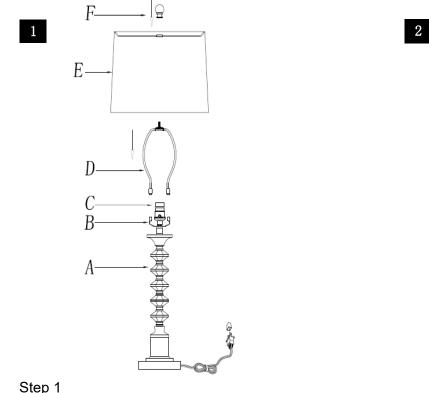

## Part List and Hardware List

| PIECE | DESCRIPTION | PICTURE                                                                                                                                                                                                                                                                                                                                                                                                                                                                                                                                                                                                                                                                                                                                                                                                                                                                                                                                                                                                                                                                                                                                                                                                                                                                                                                                                                                                                                                                                                                                                                                                                                                                                                                                                                                                                                                                            | QUANTITY | PIECE | DESCRIPTION | PICTURE | QUANTITY |
|-------|-------------|------------------------------------------------------------------------------------------------------------------------------------------------------------------------------------------------------------------------------------------------------------------------------------------------------------------------------------------------------------------------------------------------------------------------------------------------------------------------------------------------------------------------------------------------------------------------------------------------------------------------------------------------------------------------------------------------------------------------------------------------------------------------------------------------------------------------------------------------------------------------------------------------------------------------------------------------------------------------------------------------------------------------------------------------------------------------------------------------------------------------------------------------------------------------------------------------------------------------------------------------------------------------------------------------------------------------------------------------------------------------------------------------------------------------------------------------------------------------------------------------------------------------------------------------------------------------------------------------------------------------------------------------------------------------------------------------------------------------------------------------------------------------------------------------------------------------------------------------------------------------------------|----------|-------|-------------|---------|----------|
| A     | Lamp base   | and the second sec | 1X       | E     | Shade       |         | 1X       |
| В     | Saddle      |                                                                                                                                                                                                                                                                                                                                                                                                                                                                                                                                                                                                                                                                                                                                                                                                                                                                                                                                                                                                                                                                                                                                                                                                                                                                                                                                                                                                                                                                                                                                                                                                                                                                                                                                                                                                                                                                                    | 1X       | F     | Finial      | P       | 1X       |
| С     | Socket      | •                                                                                                                                                                                                                                                                                                                                                                                                                                                                                                                                                                                                                                                                                                                                                                                                                                                                                                                                                                                                                                                                                                                                                                                                                                                                                                                                                                                                                                                                                                                                                                                                                                                                                                                                                                                                                                                                                  | 1X       | G     | Bulb        |         | 1X       |
| D     | Harp        | $\bigcirc$                                                                                                                                                                                                                                                                                                                                                                                                                                                                                                                                                                                                                                                                                                                                                                                                                                                                                                                                                                                                                                                                                                                                                                                                                                                                                                                                                                                                                                                                                                                                                                                                                                                                                                                                                                                                                                                                         | 1X       |       |             |         |          |

### PREPARATION

Before beginning assembly of product, make sure all parts are present. Compare parts with package contents list and hardware contents list. If any part is missing or damaged, do not attempt to assemble the product. Estimated Assembly Time: 6 minutes.