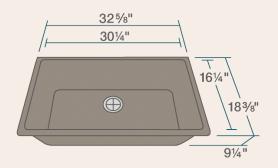

32 5/8" x 18 3/8" x 9 1/4" **Undermount Installation** Made with 80% Quartz, 20% Acrylic All-Natural Materials - Eco-Friendly and Recyclable Offset Drain Heat Resistant to 550 Degrees Stain Resistant Scratch Resistant Multiple Colors Available Installation Hardware Included Limited Lifetime Warranty Acrylic Provides Sound Dampening - No Pads Needed