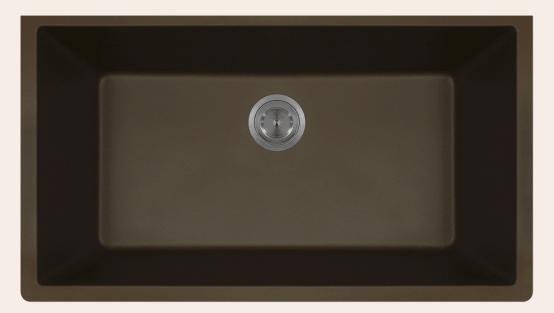

## 848-MOCHA Single Bowl Undermount Sink

## **Quartz Granite**

Our Quartz Granite sinks come in six colors to match any countertop: black, silver, mocha, slate, beige, and white. They are made with 80% Quartz and 20% Acrylic and have a non-porous surface that gives the sink antibacterial properties. They are extremely scratch resistant, can withstand temperatures up to 550 Degrees, and are unaffected by household acids and cleaners. They are also completely stain resistant.