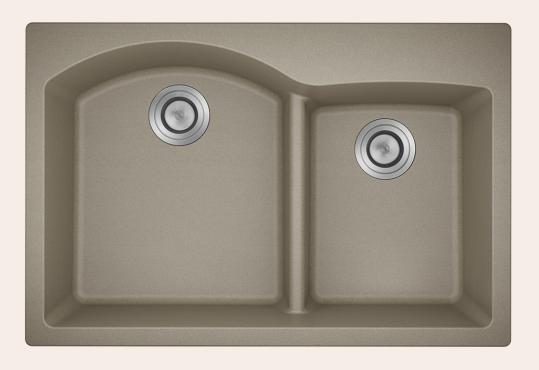

## T811-SLATE Offset Low-Divide Topmount Sink

#### **Quartz Granite**

Our Quartz Granite sinks come in six colors to match any countertop: black, silver, mocha, slate, beige, and white. They are made with 80% Quartz and 20% Acrylic and have a non-porous surface that gives the sink antibacterial properties. They are extremely scratch resistant, can withstand temperatures up to 550 Degrees, and are unaffected by household acids and cleaners. They are also completely stain resistant.

### **Accessories**

Topmount Installation
33" Minimum Cabinet Size
Made with 80% Quartz, 20% Acrylic
Offset Drain
Heat Resistant to 550 Degrees
Stain Resistant
Scratch Resistant
Multiple Colors Available
Installation Hardware Included
Limited Lifetime Warranty
Low-Divide Center

33" x 22" x 10 1/2"

\*Accessories not included