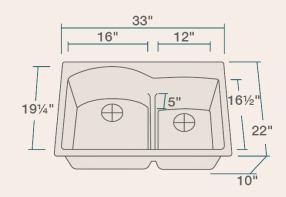

## T811-SLATE Offset Low-Divide Topmount Sink

33" x 22" x 10 1/2"

\*Accessories not included