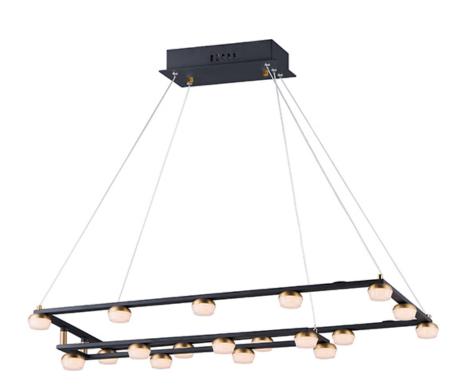

# **PRODUCT DESCRIPTION**

Black Frames suspend Gold painted cups with Opal White diffusers. The integrated LED offers ample light from a small aperture light source. The pendants feature offset rings to bring interest to the overall shape.

# **MEASUREMENTS**

DIMENSION : 32.75" L x 15.75" W x 3.5" H

HANGING WEIGHT : 8.8 lb

# **FINISHES OPTION**

Black / Gold

## **GLASS**

Clear Acrylic 75