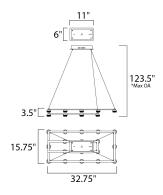

\*max overall height

# **MEASUREMENTS**

DIMENSION : 32.75" L x 15.75" W x 3.5" H

HANGING WEIGHT : 8.8 lb